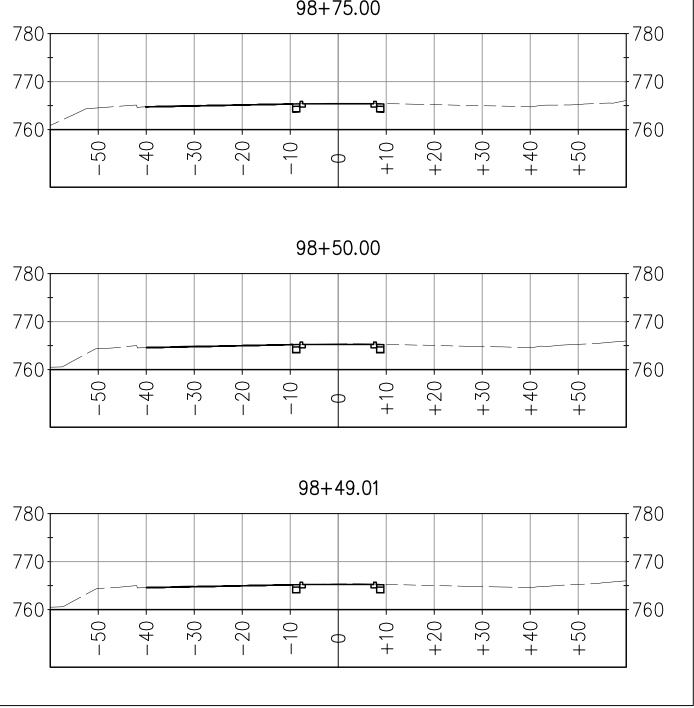

SILVA VALLEY PARKWAY WIDENING SOUTH OF ENTRADA DRIVE #72370 EL DORADO COUNTY DEPARTMENT OF TRANSPORTATION

98+75.00

vo. 69999

SHEET 15 OF 15

NOTE: MODEL DOES NOT INCLUDE THE FOLLOWING: AB UNDER MEDIAN CURB AB LIMITS OFFSET FROM SAWCUT FINISHED GRADE BETWEEN MEDIAN CURBS

SILVA VALLEY PARKWAY WIDENING SOUTH OF ENTRADA DRIVE #72370 EL DORADO COUNTY DEPARTMENT OF TRANSPORTATION

98+94.00

PREPARED UNDER THE SUPERVISION OF

Dwight D. anders REGISTERED CIVIL ENGINEER 7-20-10 DATE: