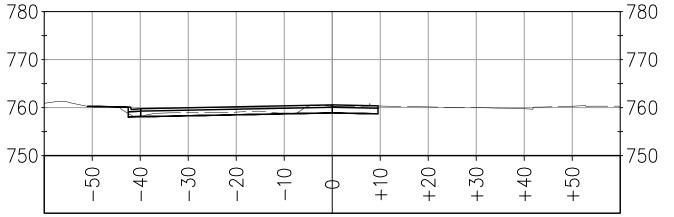

88+13.50

| Dwight D. anderson        |         |  |
|---------------------------|---------|--|
| REGISTERED CIVIL ENGINEER | 7-20-10 |  |

ALIGNMENT: SVP-E 7-20-10 DA SHEET 4 OF 15

780

770

760

750

50