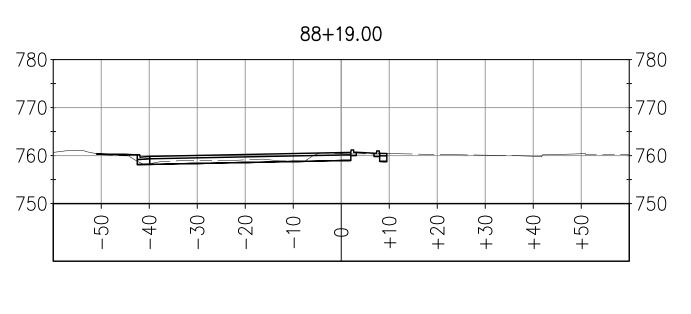

1

40

NOTE: MODEL DOES NOT INCLUDE THE FOLLOWING: AB UNDER MEDIAN CURB AB LIMITS OFFSET FROM SAWCUT FINISHED GRADE BETWEEN MEDIAN CURBS

30

-20

-10

SILVA VALLEY PARKWAY WIDENING SOUTH OF ENTRADA DRIVE #72370 EL DORADO COUNTY DEPARTMENT OF TRANSPORTATION

780

770

760

750

Φ

+20

+30

+10

+40

+50

### 89+00.00

88+75.00

vo. 69999

Dwight D. anderse REGISTERED CIVIL ENGINEER <u>7-20-10</u> DATE

SHEET 5 OF 15

NOTE: MODEL DOES NOT INCLUDE THE FOLLOWING: AB UNDER MEDIAN CURB AB LIMITS OFFSET FROM SAWCUT FINISHED GRADE BETWEEN MEDIAN CURBS SILVA VALLEY PARKWAY WIDENING SOUTH OF ENTRADA DRIVE #72370 EL DORADO COUNTY DEPARTMENT OF TRANSPORTATION