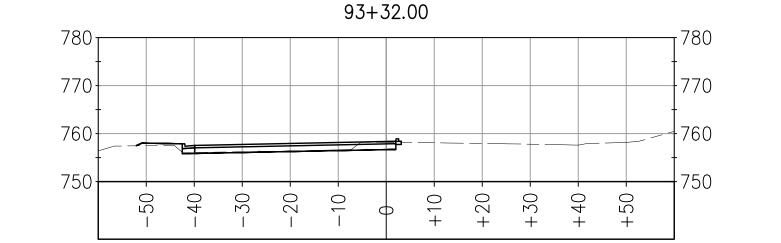

#### 93+63.80

93+62.00

A Control C - AND 

Dwight D. anders REGISTERED CIVIL ENGINEER <u>7-20-10</u> DATE

780 780 770 770 760 760 750 750 40 50 30 -20 +20 +30 +40 +50 +10 -10 Φ 1

93+75.00

ALIGNMENT: SVP-E 7-20-10 DA