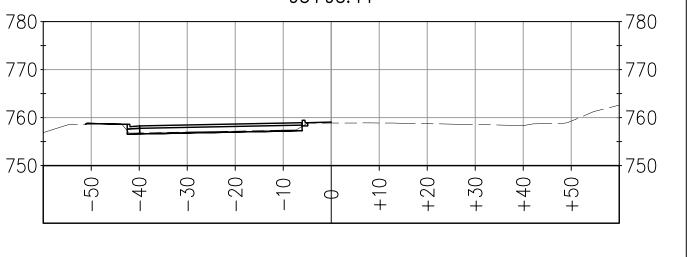

#### 94+75.00

94+50.00

PROFESS/ONA C. ANOTO D. C. AN

Dwight D. anders REGISTERED CIVIL ENGINEER <u>7-20-10</u> DATE

95+50.00 780 780 770 770 760 760 750 750 30 +10 50 40 -20 +20 +30 +40 +50 -10 Φ 1

95+25.00 780 780 770 770 760 760 750 750 40 30 -20 +20 +40 +50 50 -10 +10 +30 Φ 1