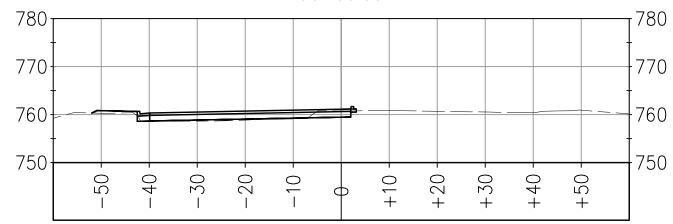

# 90+00.00

89+85.00

780 780 770 770 760-760 750 750 40 30 50 -20 +20 +30 +40 +50 +10 -10 Φ 1

90+75.00

90+50.00

ALIGNMENT: SVP-E 7-20-10 DA

SHEET 6 OF 15

NOTE: MODEL DOES NOT INCLUDE THE FOLLOWING: AB UNDER MEDIAN CURB AB LIMITS OFFSET FROM SAWCUT FINISHED GRADE BETWEEN MEDIAN CURBS SILVA VALLEY PARKWAY WIDENING SOUTH OF ENTRADA DRIVE #72370 EL DORADO COUNTY DEPARTMENT OF TRANSPORTATION