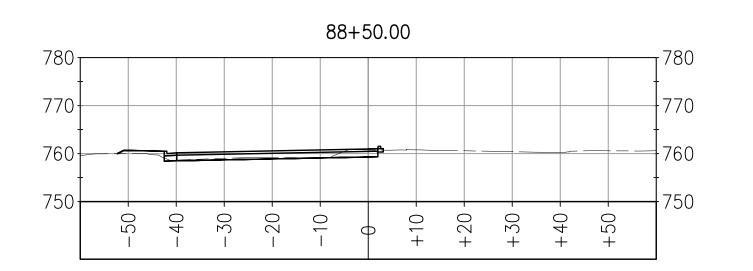

### 89+00.00

88+75.00

vo. 69999

Dwight D. anderse REGISTERED CIVIL ENGINEER <u>7-20-10</u> DATE

SHEET 5 OF 15

NOTE: MODEL DOES NOT INCLUDE THE FOLLOWING: AB UNDER MEDIAN CURB AB LIMITS OFFSET FROM SAWCUT FINISHED GRADE BETWEEN MEDIAN CURBS SILVA VALLEY PARKWAY WIDENING SOUTH OF ENTRADA DRIVE #72370 EL DORADO COUNTY DEPARTMENT OF TRANSPORTATION