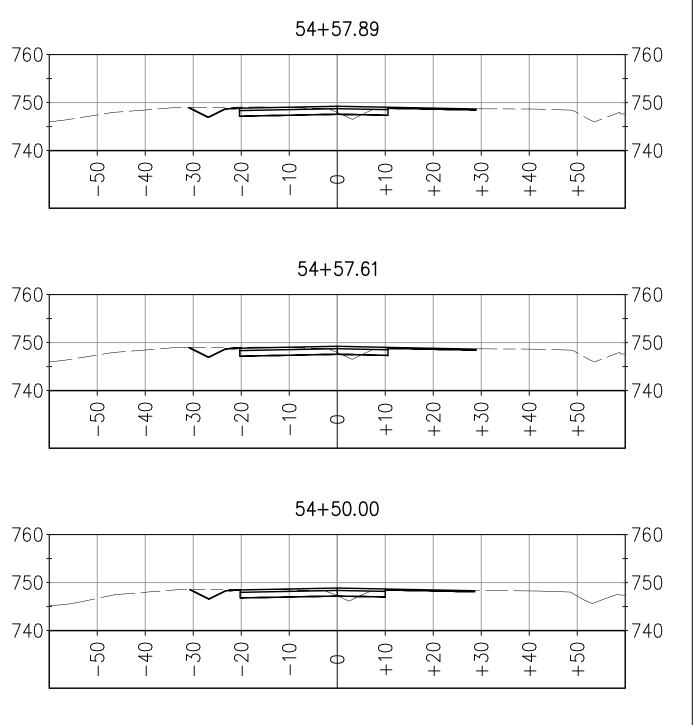

# 51+60.00

51+58.00

Dwight D. anderson REGISTERED CIVIL ENGINEER 7-20-10

ALIGNMENT: SVP-F 7-20-10 DA SHEET 2 OF 6

MODEL DOES NOT INCLUDE THE FOLLOWING: RIP RAP DITCH TRANSITION AB LIMITS OFFSET FROM SAWCUT

SILVA VALLEY PARKWAY WIDENING SOUTH OF ENTRADA DRIVE #72370 EL DORADO COUNTY DEPARTMENT OF TRANSPORTATION

Dwight D. anderson REGISTERED CIVIL ENGINEER 7-20-10

ALIGNMENT: SVP-F 7-20-10 DA SHEET 3 OF 6

1

MODEL DOES NOT INCLUDE THE FOLLOWING: RIP RAP DITCH TRANSITION AB LIMITS OFFSET FROM SAWCUT