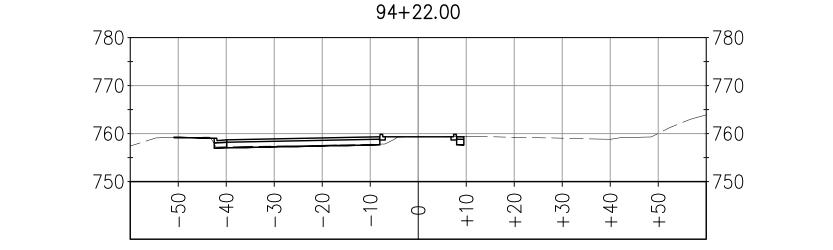

#### 94+75.00

94+50.00

PROFESS/ONA C. ANOTO D. C. AN

Dwight D. anders REGISTERED CIVIL ENGINEER <u>7-20-10</u> DATE

95+50.00 780 780 770 770 760 760 750 750 30 +10 50 40 -20 +20 +30 +40 +50 -10 Φ 1

95+25.00 780 780 770 770 760 760 750 750 40 30 -20 +20 +40 +50 50 -10 +10 +30 Φ 1