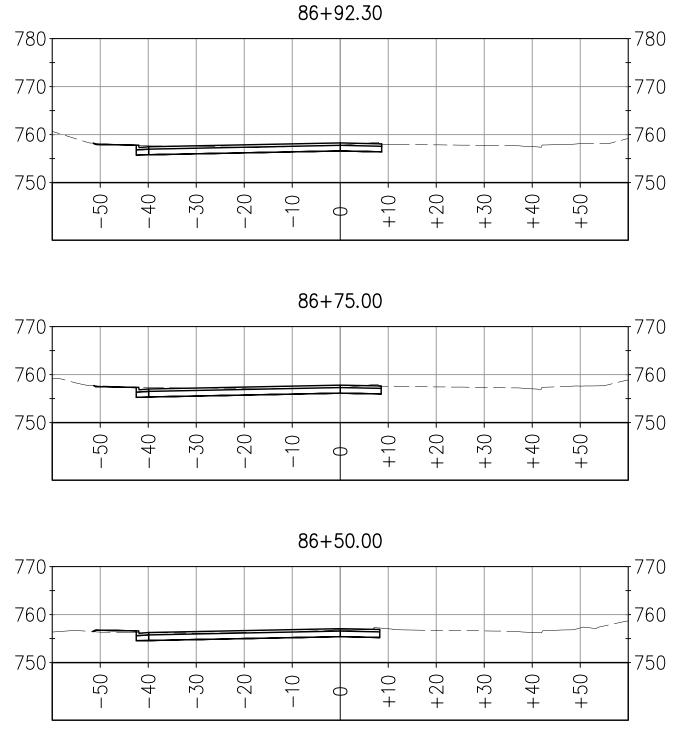

88+13.50

| Dwight D. anderson        |         |  |
|---------------------------|---------|--|
| REGISTERED CIVIL ENGINEER | 7-20-10 |  |

ALIGNMENT: SVP-E 7-20-10 DA SHEET 4 OF 15

780

770

760

750

50

1

40

NOTE: MODEL DOES NOT INCLUDE THE FOLLOWING: AB UNDER MEDIAN CURB AB LIMITS OFFSET FROM SAWCUT FINISHED GRADE BETWEEN MEDIAN CURBS

30

-20

-10

SILVA VALLEY PARKWAY WIDENING SOUTH OF ENTRADA DRIVE #72370 EL DORADO COUNTY DEPARTMENT OF TRANSPORTATION

780

770

760

750

Φ

+20

+30

+10

+40

+50

### 89+00.00

88+75.00

vo. 69999

Dwight D. anderse REGISTERED CIVIL ENGINEER <u>7-20-10</u> DATE

SHEET 5 OF 15

NOTE: MODEL DOES NOT INCLUDE THE FOLLOWING: AB UNDER MEDIAN CURB AB LIMITS OFFSET FROM SAWCUT FINISHED GRADE BETWEEN MEDIAN CURBS SILVA VALLEY PARKWAY WIDENING SOUTH OF ENTRADA DRIVE #72370 EL DORADO COUNTY DEPARTMENT OF TRANSPORTATION