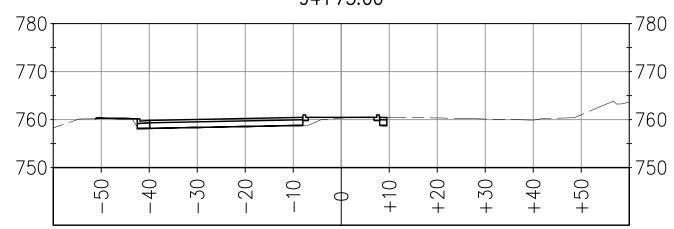

#### 94+75.00

94+50.00

PROFESS/ONA C. ANOTO D. C. AN

Dwight D. anders REGISTERED CIVIL ENGINEER <u>7-20-10</u> DATE

95+50.00 780 780 770 770 760 760 750 750 30 +10 50 40 -20 +20 +30 +40 +50 -10 Φ 1

95+25.00 780 780 770 770 760 760 750 750 40 30 -20 +20 +40 +50 50 -10 +10 +30 Φ 1