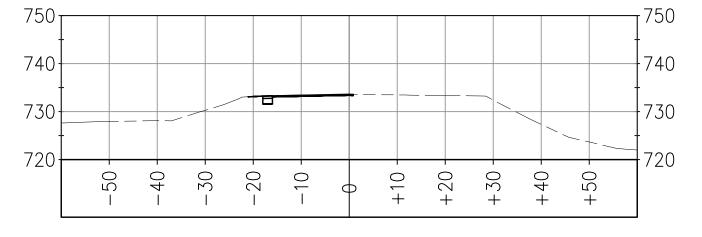

# 51+60.00

51+58.00

Dwight D. anderson REGISTERED CIVIL ENGINEER 7-20-10

ALIGNMENT: SVP-F 7-20-10 DA SHEET 2 OF 6

MODEL DOES NOT INCLUDE THE FOLLOWING: RIP RAP DITCH TRANSITION AB LIMITS OFFSET FROM SAWCUT