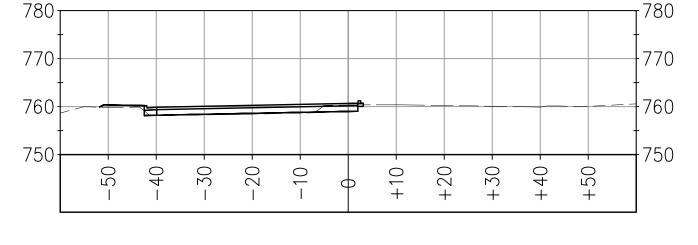

# 91+50.00

91+25.00

VROFESS (0)44 G. ANO BU No. 69999 \* Cleane Expires 9-30-10 C/VIL OF CAL 100 M

Dwight D. anders REGISTERED CIVIL ENGINEER 7-20-10 DATE

SHEET 7 OF 15

NOTE: MODEL DOES NOT INCLUDE THE FOLLOWING: AB UNDER MEDIAN CURB AB LIMITS OFFSET FROM SAWCUT FINISHED GRADE BETWEEN MEDIAN CURBS

SILVA VALLEY PARKWAY WIDENING SOUTH OF ENTRADA DRIVE #72370 EL DORADO COUNTY DEPARTMENT OF TRANSPORTATION

PREPARED UNDER THE SUPERVISION OF

vo. 69999

SHEET 8 OF 15

780

770

760

750