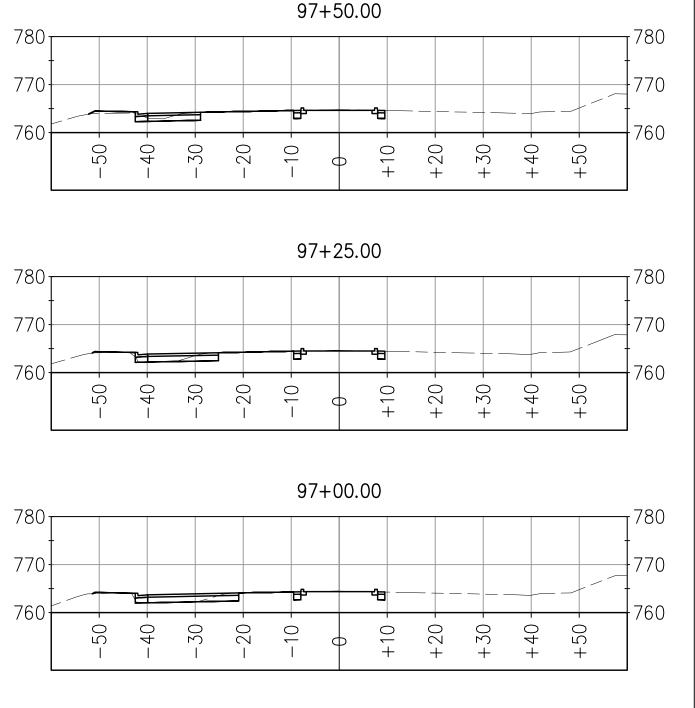

ALIGNMENT: SVP-E 7-20-10 DA SHEET 11 OF 15

NOTE: MODEL DOES NOT INCLUDE THE FOLLOWING: AB UNDER MEDIAN CURB AB LIMITS OFFSET FROM SAWCUT FINISHED GRADE BETWEEN MEDIAN CURBS

SILVA VALLEY PARKWAY WIDENING SOUTH OF ENTRADA DRIVE #72370 EL DORADO COUNTY DEPARTMENT OF TRANSPORTATION