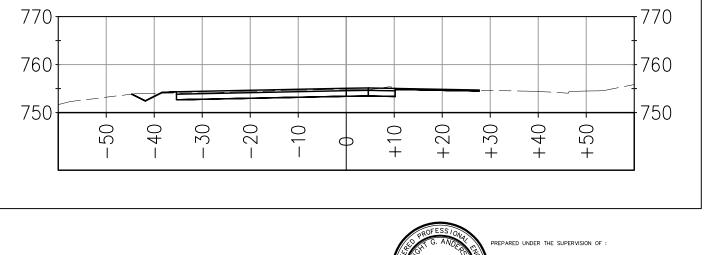

Dright D. anderson REGISTERED CIVIL ENGINEER 7-20-10

55+75.00 770 r770 760 760 750 750 -50 40 30 -20 +20 +30 +40 +50 -10 +10 Φ

ALIGNMENT: SVP-F 7-20-10 DA SHEET 6 OF 6

MODEL DOES NOT INCLUDE THE FOLLOWING: RIP RAP DITCH TRANSITION AB LIMITS OFFSET FROM SAWCUT

SILVA VALLEY PARKWAY WIDENING SOUTH OF ENTRADA DRIVE #72370 EL DORADO COUNTY DEPARTMENT OF TRANSPORTATION

Dwight D. anderson 7-20-10 REGISTERED CIVIL ENGINEER