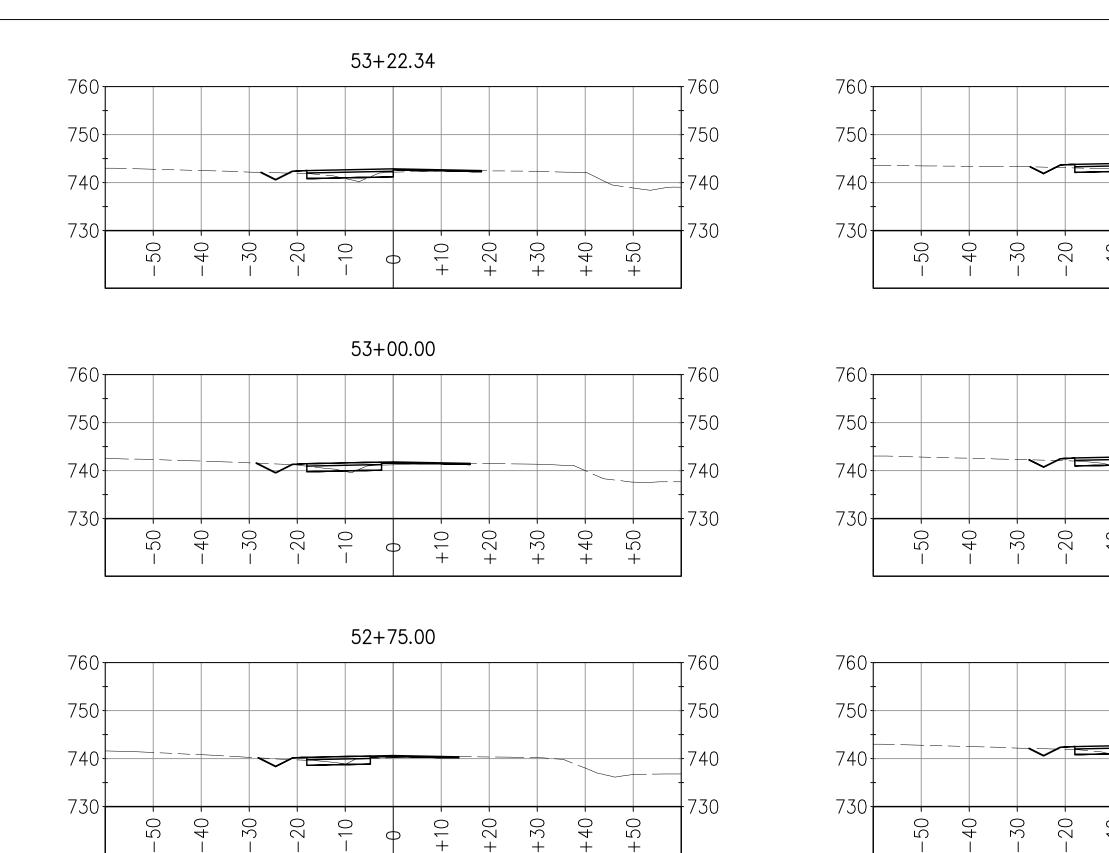

Φ

SILVA VALLEY PARKWAY WIDENING SOUTH OF ENTRADA DRIVE #72370 EL DORADO COUNTY DEPARTMENT OF TRANSPORTATION

53+22.35

REPARED UNDER THE SUPERVISION OF :

Dright D. anderson REGISTERED CIVIL ENGINEER 7-20-10