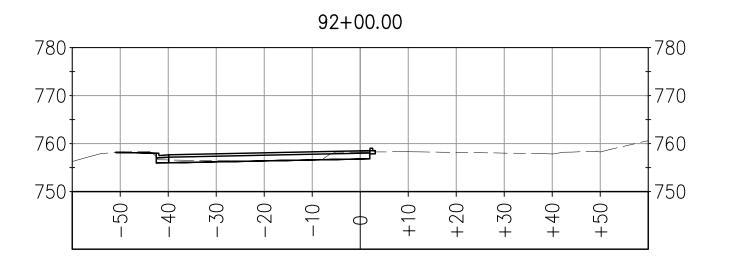

#### 93+63.80

93+62.00

A Control C - AND 

Dwight D. anders REGISTERED CIVIL ENGINEER <u>7-20-10</u> DATE

780 780 770 770 760 760 750 750 40 50 30 -20 +20 +30 +40 +50 +10 -10 Φ 1

93+75.00

ALIGNMENT: SVP-E 7-20-10 DA