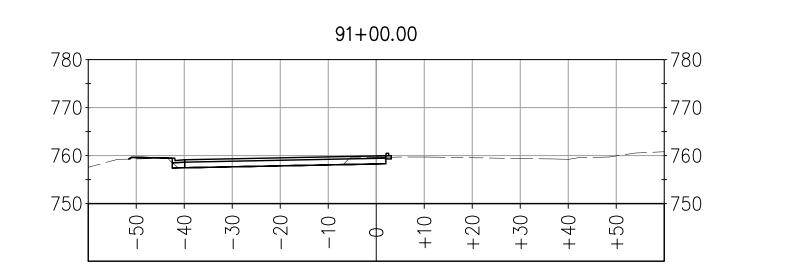

# 90+00.00

89+85.00

780 780 770 770 760-760 750 750 40 30 50 -20 +20 +30 +40 +50 +10 -10 Φ 1

90+75.00

90+50.00

ALIGNMENT: SVP-E 7-20-10 DA

SHEET 6 OF 15

NOTE: MODEL DOES NOT INCLUDE THE FOLLOWING: AB UNDER MEDIAN CURB AB LIMITS OFFSET FROM SAWCUT FINISHED GRADE BETWEEN MEDIAN CURBS SILVA VALLEY PARKWAY WIDENING SOUTH OF ENTRADA DRIVE #72370 EL DORADO COUNTY DEPARTMENT OF TRANSPORTATION