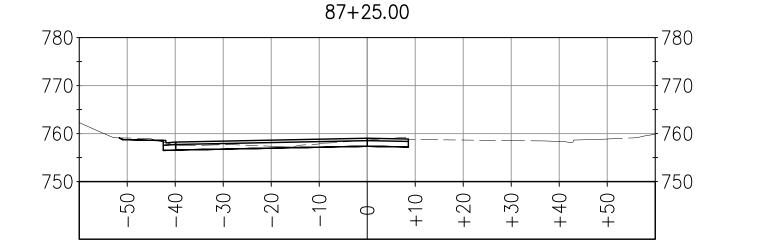

Dwight D. anders REGISTERED CIVIL ENGINEER 7-20-10 DATE

SHEET 3 OF 15

780

770

760-

750

50

1

40

NOTE: MODEL DOES NOT INCLUDE THE FOLLOWING: AB UNDER MEDIAN CURB AB LIMITS OFFSET FROM SAWCUT FINISHED GRADE BETWEEN MEDIAN CURBS

30

SILVA VALLEY PARKWAY WIDENING SOUTH OF ENTRADA DRIVE #72370 EL DORADO COUNTY DEPARTMENT OF TRANSPORTATION