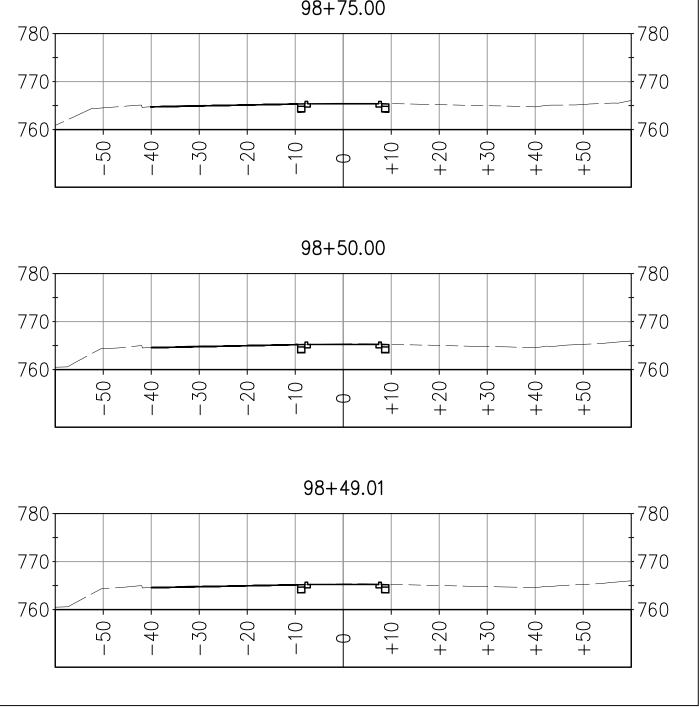

SILVA VALLEY PARKWAY WIDENING SOUTH OF ENTRADA DRIVE #72370 EL DORADO COUNTY DEPARTMENT OF TRANSPORTATION

98+75.00

vo. 69999

SHEET 15 OF 15

NOTE: MODEL DOES NOT INCLUDE THE FOLLOWING: AB UNDER MEDIAN CURB AB LIMITS OFFSET FROM SAWCUT FINISHED GRADE BETWEEN MEDIAN CURBS

SILVA VALLEY PARKWAY WIDENING SOUTH OF ENTRADA DRIVE #72370 EL DORADO COUNTY DEPARTMENT OF TRANSPORTATION

98+94.00

PREPARED UNDER THE SUPERVISION OF

Dwight D. anders REGISTERED CIVIL ENGINEER 7-20-10 DATE: