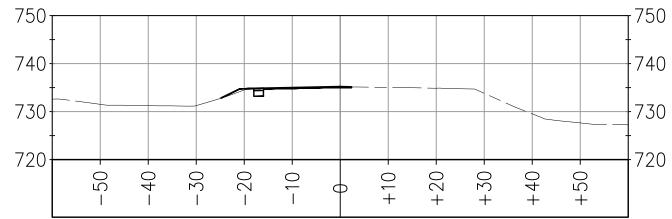

# 51+60.00

51+58.00

Dwight D. anderson REGISTERED CIVIL ENGINEER 7-20-10

ALIGNMENT: SVP-F 7-20-10 DA SHEET 2 OF 6

MODEL DOES NOT INCLUDE THE FOLLOWING: RIP RAP DITCH TRANSITION AB LIMITS OFFSET FROM SAWCUT