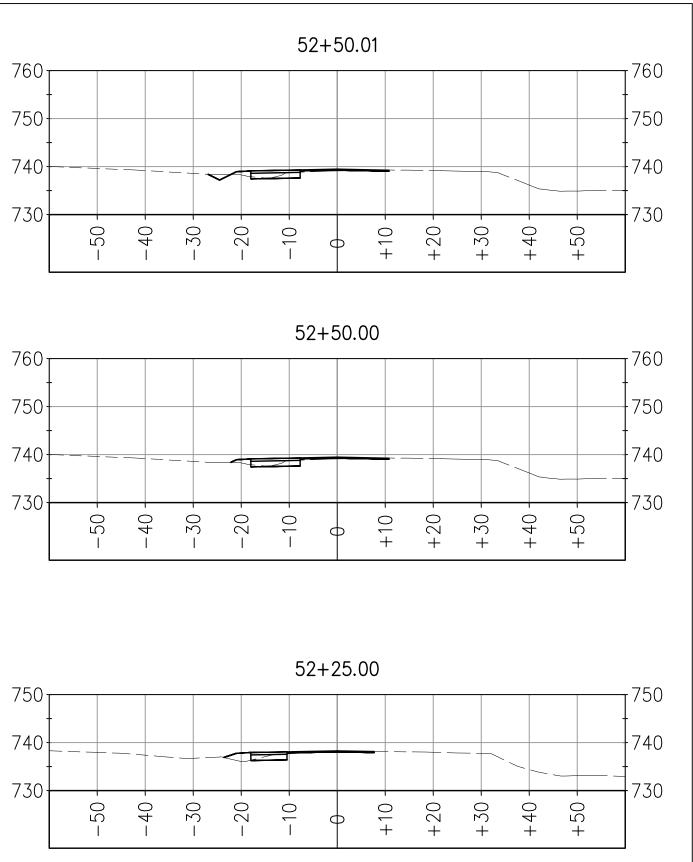

SILVA VALLEY PARKWAY WIDENING SOUTH OF ENTRADA DRIVE #72370 EL DORADO COUNTY DEPARTMENT OF TRANSPORTATION

Dwight D. anderson REGISTERED CIVIL ENGINEER 7-20-10

ALIGNMENT: SVP-F 7-20-10 DA SHEET 3 OF 6

1

MODEL DOES NOT INCLUDE THE FOLLOWING: RIP RAP DITCH TRANSITION AB LIMITS OFFSET FROM SAWCUT

Φ

SILVA VALLEY PARKWAY WIDENING SOUTH OF ENTRADA DRIVE #72370 EL DORADO COUNTY DEPARTMENT OF TRANSPORTATION

53+22.35

REPARED UNDER THE SUPERVISION OF :

Dright D. anderson REGISTERED CIVIL ENGINEER 7-20-10