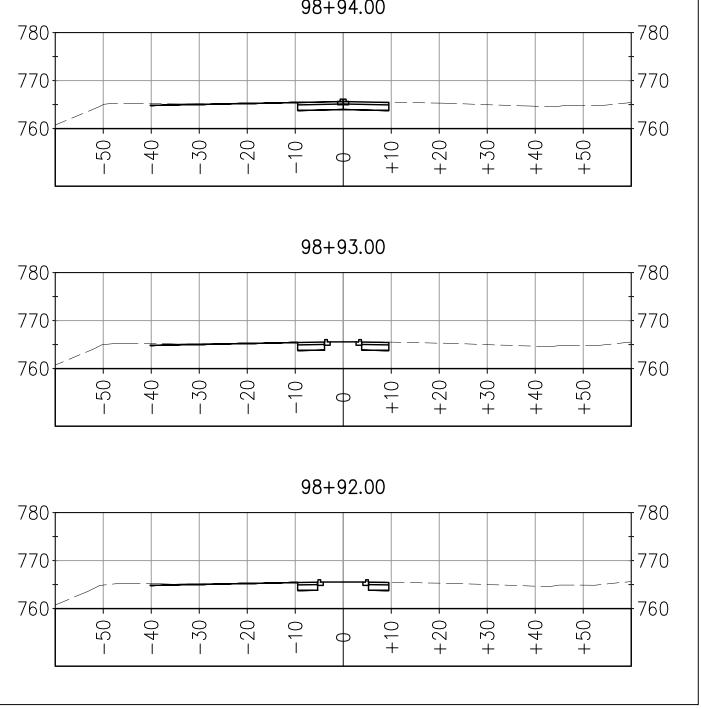

SILVA VALLEY PARKWAY WIDENING SOUTH OF ENTRADA DRIVE #72370 EL DORADO COUNTY DEPARTMENT OF TRANSPORTATION

98+94.00

PREPARED UNDER THE SUPERVISION OF

Dwight D. anders REGISTERED CIVIL ENGINEER 7-20-10 DATE: