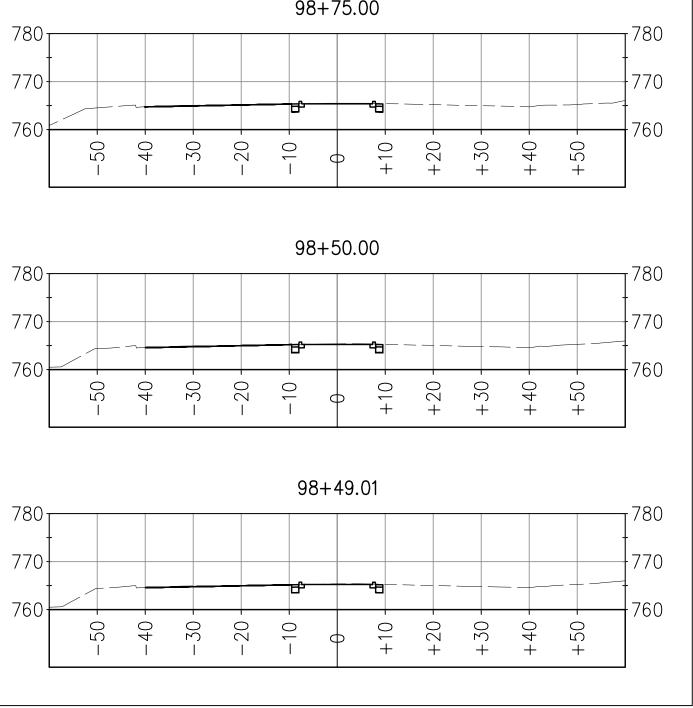

98+34.51

PREPARED UNDER THE SUPERVISION OF

vo. 69999

Dwight D. anders REGISTERED CIVIL ENGINEER 7-20-10 DATE:

SHEET 14 OF 15

NOTE: MODEL DOES NOT INCLUDE THE FOLLOWING: AB UNDER MEDIAN CURB AB LIMITS OFFSET FROM SAWCUT FINISHED GRADE BETWEEN MEDIAN CURBS