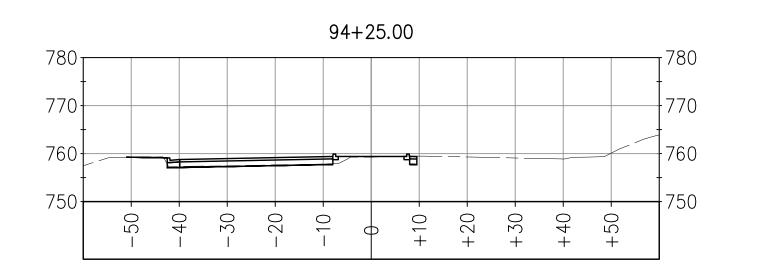

#### 94+75.00

94+50.00

PROFESS/ONA C. ANOTO D. C. AN

Dwight D. anders REGISTERED CIVIL ENGINEER <u>7-20-10</u> DATE

95+50.00 780 780 770 770 760 760 750 750 30 +10 50 40 -20 +20 +30 +40 +50 -10 Φ 1

95+25.00 780 780 770 770 760 760 750 750 40 30 -20 +20 +40 +50 50 -10 +10 +30 Φ 1