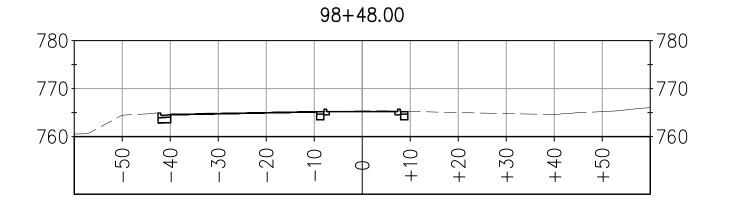

SILVA VALLEY PARKWAY WIDENING SOUTH OF ENTRADA DRIVE #72370 EL DORADO COUNTY DEPARTMENT OF TRANSPORTATION

98+75.00

vo. 69999

SHEET 15 OF 15

NOTE: MODEL DOES NOT INCLUDE THE FOLLOWING: AB UNDER MEDIAN CURB AB LIMITS OFFSET FROM SAWCUT FINISHED GRADE BETWEEN MEDIAN CURBS

SILVA VALLEY PARKWAY WIDENING SOUTH OF ENTRADA DRIVE #72370 EL DORADO COUNTY DEPARTMENT OF TRANSPORTATION

98+94.00

PREPARED UNDER THE SUPERVISION OF

Dwight D. anders REGISTERED CIVIL ENGINEER 7-20-10 DATE: