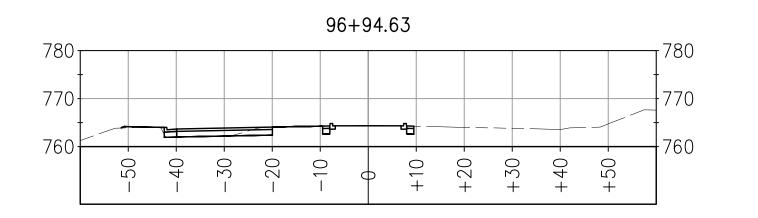

#### 94+75.00

94+50.00

PROFESS/ONA C. ANOTO D. C. AN

Dwight D. anders REGISTERED CIVIL ENGINEER <u>7-20-10</u> DATE

95+50.00 780 780 770 770 760 760 750 750 30 +10 50 40 -20 +20 +30 +40 +50 -10 Φ 1

95+25.00 780 780 770 770 760 760 750 750 40 30 -20 +20 +40 +50 50 -10 +10 +30 Φ 1

ALIGNMENT: SVP-E 7-20-10 DA SHEET 11 OF 15

NOTE: MODEL DOES NOT INCLUDE THE FOLLOWING: AB UNDER MEDIAN CURB AB LIMITS OFFSET FROM SAWCUT FINISHED GRADE BETWEEN MEDIAN CURBS

SILVA VALLEY PARKWAY WIDENING SOUTH OF ENTRADA DRIVE #72370 EL DORADO COUNTY DEPARTMENT OF TRANSPORTATION