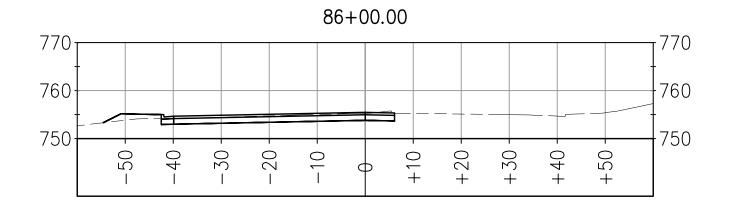

88+13.50

| Dwight D. anderson        |         |  |
|---------------------------|---------|--|
| REGISTERED CIVIL ENGINEER | 7-20-10 |  |

ALIGNMENT: SVP-E 7-20-10 DA SHEET 4 OF 15

780

770

760

750

50

1

40

NOTE: MODEL DOES NOT INCLUDE THE FOLLOWING: AB UNDER MEDIAN CURB AB LIMITS OFFSET FROM SAWCUT FINISHED GRADE BETWEEN MEDIAN CURBS

30

-20

-10

SILVA VALLEY PARKWAY WIDENING SOUTH OF ENTRADA DRIVE #72370 EL DORADO COUNTY DEPARTMENT OF TRANSPORTATION

780

770

760

750

Φ

+20

+30

+10

+40

+50

### 89+00.00

88+75.00

vo. 69999

Dwight D. anderse REGISTERED CIVIL ENGINEER <u>7-20-10</u> DATE

SHEET 5 OF 15

NOTE: MODEL DOES NOT INCLUDE THE FOLLOWING: AB UNDER MEDIAN CURB AB LIMITS OFFSET FROM SAWCUT FINISHED GRADE BETWEEN MEDIAN CURBS SILVA VALLEY PARKWAY WIDENING SOUTH OF ENTRADA DRIVE #72370 EL DORADO COUNTY DEPARTMENT OF TRANSPORTATION