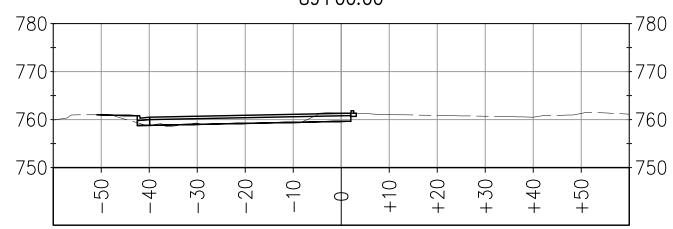

### 89+00.00

88+75.00

vo. 69999

Dwight D. anderse REGISTERED CIVIL ENGINEER <u>7-20-10</u> DATE

SHEET 5 OF 15

NOTE: MODEL DOES NOT INCLUDE THE FOLLOWING: AB UNDER MEDIAN CURB AB LIMITS OFFSET FROM SAWCUT FINISHED GRADE BETWEEN MEDIAN CURBS SILVA VALLEY PARKWAY WIDENING SOUTH OF ENTRADA DRIVE #72370 EL DORADO COUNTY DEPARTMENT OF TRANSPORTATION