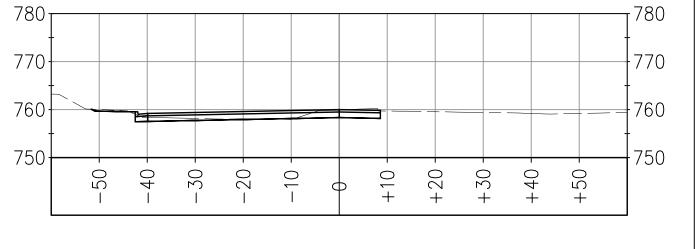

88+13.50

| Dwight D. anderson        |         |  |
|---------------------------|---------|--|
| REGISTERED CIVIL ENGINEER | 7-20-10 |  |

ALIGNMENT: SVP-E 7-20-10 DA SHEET 4 OF 15

780

770

760

750

50

1

40

NOTE: MODEL DOES NOT INCLUDE THE FOLLOWING: AB UNDER MEDIAN CURB AB LIMITS OFFSET FROM SAWCUT FINISHED GRADE BETWEEN MEDIAN CURBS

30

-20

-10

SILVA VALLEY PARKWAY WIDENING SOUTH OF ENTRADA DRIVE #72370 EL DORADO COUNTY DEPARTMENT OF TRANSPORTATION