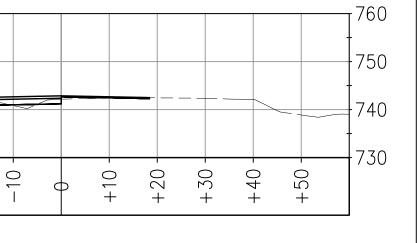

ALIGNMENT: SVP-F 7-20-10 DA SHEET 1 OF 6

MODEL DOES NOT INCLUDE THE FOLLOWING: RIP RAP DITCH TRANSITION AB LIMITS OFFSET FROM SAWCUT SILVA VALLEY PARKWAY WIDENING SOUTH OF ENTRADA DRIVE #72370 EL DORADO COUNTY DEPARTMENT OF TRANSPORTATION

# 51+60.00

51+58.00

Dwight D. anderson REGISTERED CIVIL ENGINEER 7-20-10

ALIGNMENT: SVP-F 7-20-10 DA SHEET 2 OF 6

MODEL DOES NOT INCLUDE THE FOLLOWING: RIP RAP DITCH TRANSITION AB LIMITS OFFSET FROM SAWCUT