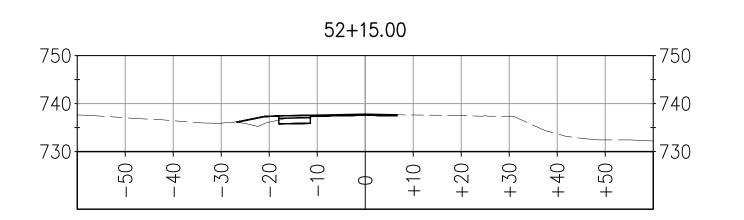

# 51+60.00

51+58.00

Dwight D. anderson REGISTERED CIVIL ENGINEER 7-20-10

ALIGNMENT: SVP-F 7-20-10 DA SHEET 2 OF 6

MODEL DOES NOT INCLUDE THE FOLLOWING: RIP RAP DITCH TRANSITION AB LIMITS OFFSET FROM SAWCUT