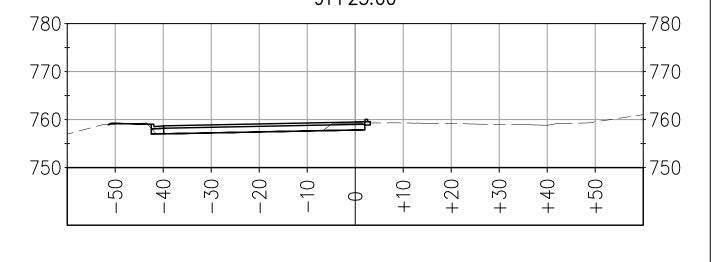

# 91+50.00

91+25.00

VROFESS (0)44 G. ANO BU No. 69999 \* Cleane Expires 9-30-10 C/VIL OF CAL 100 M

Dwight D. anders REGISTERED CIVIL ENGINEER 7-20-10 DATE

SHEET 7 OF 15

NOTE: MODEL DOES NOT INCLUDE THE FOLLOWING: AB UNDER MEDIAN CURB AB LIMITS OFFSET FROM SAWCUT FINISHED GRADE BETWEEN MEDIAN CURBS

SILVA VALLEY PARKWAY WIDENING SOUTH OF ENTRADA DRIVE #72370 EL DORADO COUNTY DEPARTMENT OF TRANSPORTATION

PREPARED UNDER THE SUPERVISION OF

vo. 69999

SHEET 8 OF 15

780

770

760

750