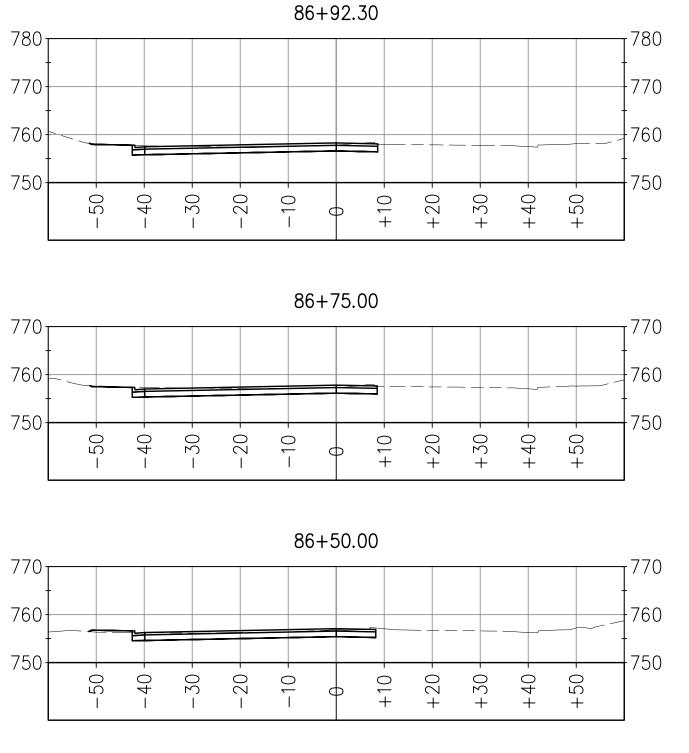

88+13.50

| Dwight D. anderson        |         |  |
|---------------------------|---------|--|
| REGISTERED CIVIL ENGINEER | 7-20-10 |  |

ALIGNMENT: SVP-E 7-20-10 DA SHEET 4 OF 15

780

770

760

750

50

1

40

NOTE: MODEL DOES NOT INCLUDE THE FOLLOWING: AB UNDER MEDIAN CURB AB LIMITS OFFSET FROM SAWCUT FINISHED GRADE BETWEEN MEDIAN CURBS

30

-20

-10

SILVA VALLEY PARKWAY WIDENING SOUTH OF ENTRADA DRIVE #72370 EL DORADO COUNTY DEPARTMENT OF TRANSPORTATION

780

770

760

750

Φ

+20

+30

+10

+40

+50

### 89+00.00

88+75.00

vo. 69999

Dwight D. anderse REGISTERED CIVIL ENGINEER <u>7-20-10</u> DATE

SHEET 5 OF 15

NOTE: MODEL DOES NOT INCLUDE THE FOLLOWING: AB UNDER MEDIAN CURB AB LIMITS OFFSET FROM SAWCUT FINISHED GRADE BETWEEN MEDIAN CURBS SILVA VALLEY PARKWAY WIDENING SOUTH OF ENTRADA DRIVE #72370 EL DORADO COUNTY DEPARTMENT OF TRANSPORTATION