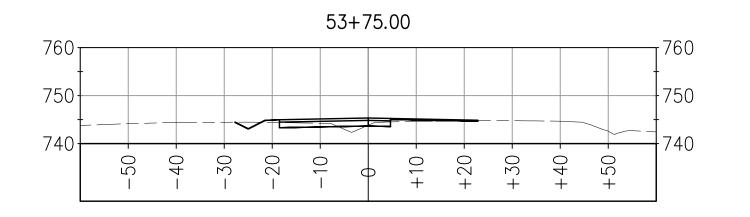

# 51+60.00

51+58.00

Dwight D. anderson REGISTERED CIVIL ENGINEER 7-20-10

ALIGNMENT: SVP-F 7-20-10 DA SHEET 2 OF 6

MODEL DOES NOT INCLUDE THE FOLLOWING: RIP RAP DITCH TRANSITION AB LIMITS OFFSET FROM SAWCUT

SILVA VALLEY PARKWAY WIDENING SOUTH OF ENTRADA DRIVE #72370 EL DORADO COUNTY DEPARTMENT OF TRANSPORTATION

Dwight D. anderson REGISTERED CIVIL ENGINEER 7-20-10

ALIGNMENT: SVP-F 7-20-10 DA SHEET 3 OF 6

1

MODEL DOES NOT INCLUDE THE FOLLOWING: RIP RAP DITCH TRANSITION AB LIMITS OFFSET FROM SAWCUT