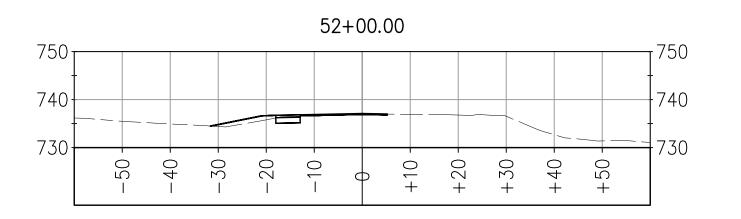

ALIGNMENT: SVP-F 7-20-10 DA SHEET 1 OF 6

MODEL DOES NOT INCLUDE THE FOLLOWING: RIP RAP DITCH TRANSITION AB LIMITS OFFSET FROM SAWCUT SILVA VALLEY PARKWAY WIDENING SOUTH OF ENTRADA DRIVE #72370 EL DORADO COUNTY DEPARTMENT OF TRANSPORTATION