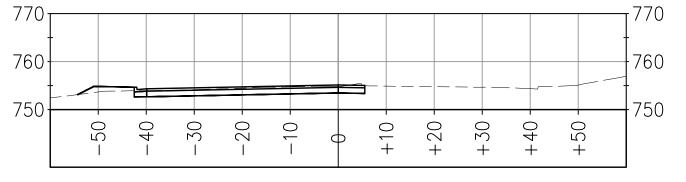

Dwight D. anders REGISTERED CIVIL ENGINEER 7-20-10 DATE

SHEET 3 OF 15

780

770

760-

750

50

1

40

NOTE: MODEL DOES NOT INCLUDE THE FOLLOWING: AB UNDER MEDIAN CURB AB LIMITS OFFSET FROM SAWCUT FINISHED GRADE BETWEEN MEDIAN CURBS

30

SILVA VALLEY PARKWAY WIDENING SOUTH OF ENTRADA DRIVE #72370 EL DORADO COUNTY DEPARTMENT OF TRANSPORTATION