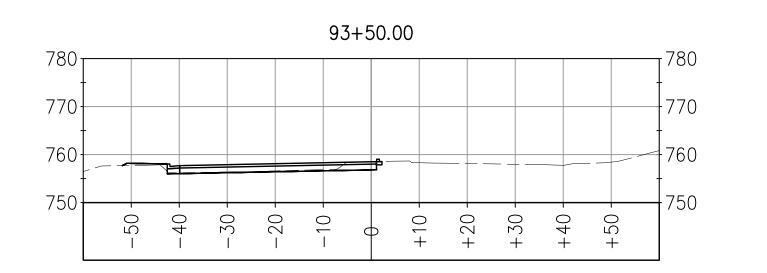

#### 93+63.80

93+62.00

A Control C - AND 

Dwight D. anders REGISTERED CIVIL ENGINEER <u>7-20-10</u> DATE

780 780 770 770 760 760 750 750 40 50 30 -20 +20 +30 +40 +50 +10 -10 Φ 1

93+75.00

ALIGNMENT: SVP-E 7-20-10 DA