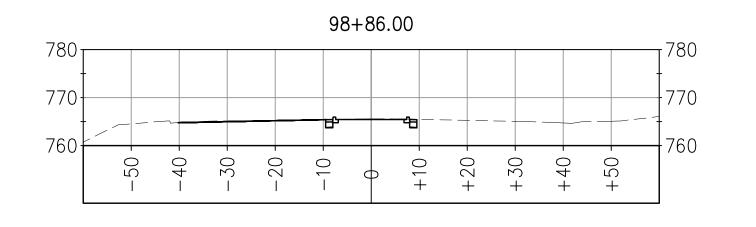

SILVA VALLEY PARKWAY WIDENING SOUTH OF ENTRADA DRIVE #72370 EL DORADO COUNTY DEPARTMENT OF TRANSPORTATION

98+75.00

vo. 69999

SHEET 15 OF 15

NOTE: MODEL DOES NOT INCLUDE THE FOLLOWING: AB UNDER MEDIAN CURB AB LIMITS OFFSET FROM SAWCUT FINISHED GRADE BETWEEN MEDIAN CURBS

SILVA VALLEY PARKWAY WIDENING SOUTH OF ENTRADA DRIVE #72370 EL DORADO COUNTY DEPARTMENT OF TRANSPORTATION

98+94.00

PREPARED UNDER THE SUPERVISION OF

Dwight D. anders REGISTERED CIVIL ENGINEER 7-20-10 DATE: