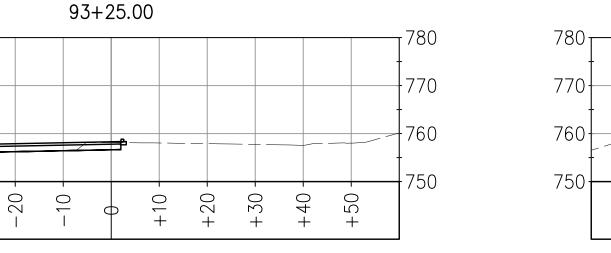

#### 93+63.80

93+62.00

A Control C - AND 

Dwight D. anders REGISTERED CIVIL ENGINEER <u>7-20-10</u> DATE

780 780 770 770 760 760 750 750 40 50 30 -20 +20 +30 +40 +50 +10 -10 Φ 1

93+75.00

ALIGNMENT: SVP-E 7-20-10 DA