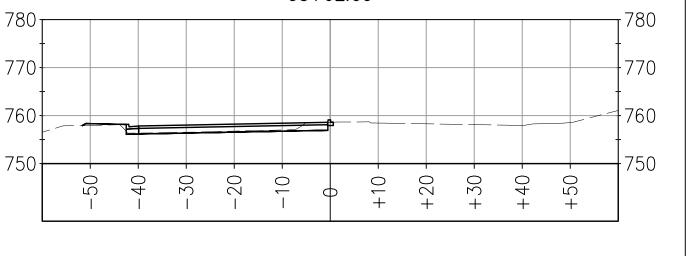

#### 93+63.80

93+62.00

A Control C - AND 

Dwight D. anders REGISTERED CIVIL ENGINEER <u>7-20-10</u> DATE

780 780 770 770 760 760 750 750 40 50 30 -20 +20 +30 +40 +50 +10 -10 Φ 1

93+75.00

ALIGNMENT: SVP-E 7-20-10 DA