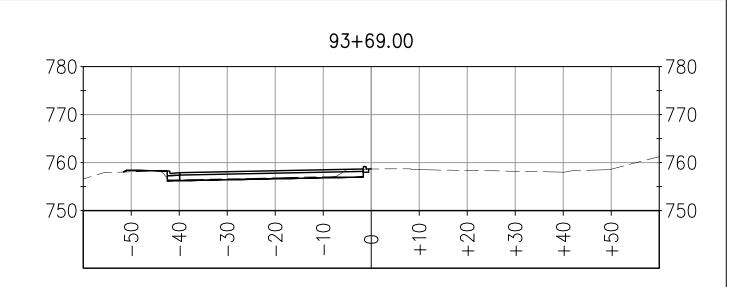

#### 93+63.80

93+62.00

A Control C - AND 

Dwight D. anders REGISTERED CIVIL ENGINEER <u>7-20-10</u> DATE

780 780 770 770 760 760 750 750 40 50 30 -20 +20 +30 +40 +50 +10 -10 Φ 1

93+75.00

ALIGNMENT: SVP-E 7-20-10 DA