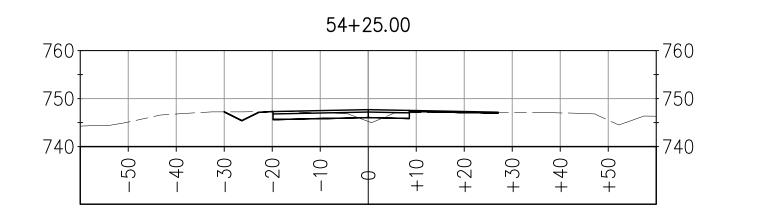

Φ

SILVA VALLEY PARKWAY WIDENING SOUTH OF ENTRADA DRIVE #72370 EL DORADO COUNTY DEPARTMENT OF TRANSPORTATION

53+22.35

REPARED UNDER THE SUPERVISION OF :

Dright D. anderson REGISTERED CIVIL ENGINEER 7-20-10