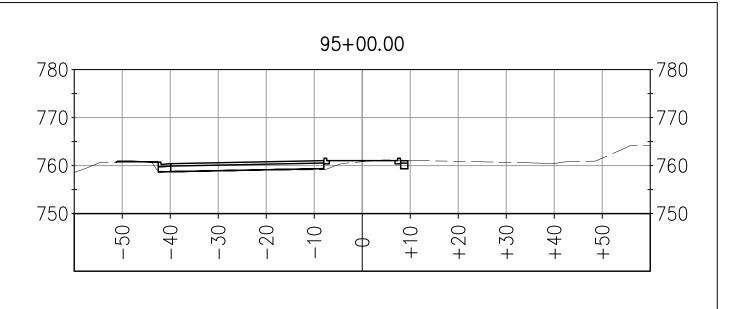

#### 94+75.00

94+50.00

PROFESS/ONA C. ANOTO D. C. AN

Dwight D. anders REGISTERED CIVIL ENGINEER <u>7-20-10</u> DATE

95+50.00 780 780 770 770 760 760 750 750 30 +10 50 40 -20 +20 +30 +40 +50 -10 Φ 1

95+25.00 780 780 770 770 760 760 750 750 40 30 -20 +20 +40 +50 50 -10 +10 +30 Φ 1