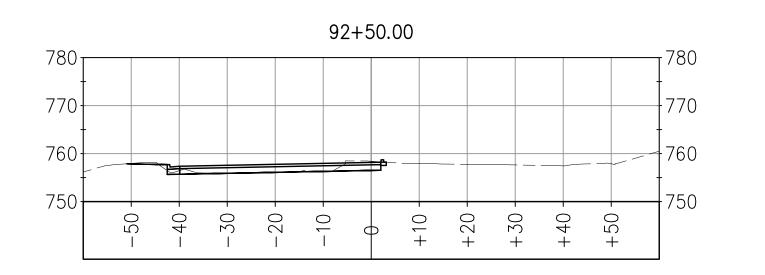

50

40

NOTE: MODEL DOES NOT INCLUDE THE FOLLOWING: AB UNDER MEDIAN CURB AB LIMITS OFFSET FROM SAWCUT FINISHED GRADE BETWEEN MEDIAN CURBS

30

SILVA VALLEY PARKWAY WIDENING SOUTH OF ENTRADA DRIVE #72370 EL DORADO COUNTY DEPARTMENT OF TRANSPORTATION

#### 93+63.80

93+62.00

A Control C - AND 

Dwight D. anders REGISTERED CIVIL ENGINEER <u>7-20-10</u> DATE

780 780 770 770 760 760 750 750 40 50 30 -20 +20 +30 +40 +50 +10 -10 Φ 1

93+75.00

ALIGNMENT: SVP-E 7-20-10 DA