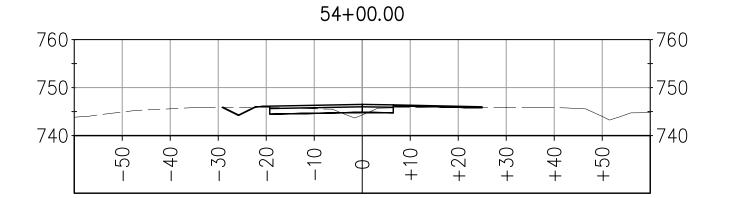

SILVA VALLEY PARKWAY WIDENING SOUTH OF ENTRADA DRIVE #72370 EL DORADO COUNTY DEPARTMENT OF TRANSPORTATION

Dwight D. anderson REGISTERED CIVIL ENGINEER 7-20-10

ALIGNMENT: SVP-F 7-20-10 DA SHEET 3 OF 6

1

MODEL DOES NOT INCLUDE THE FOLLOWING: RIP RAP DITCH TRANSITION AB LIMITS OFFSET FROM SAWCUT