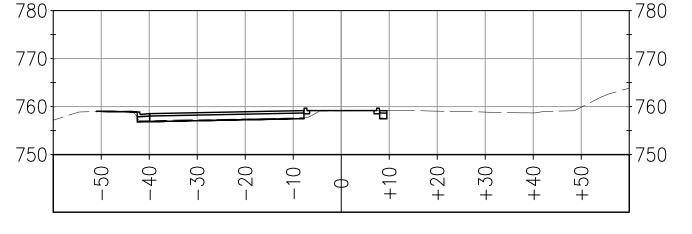

#### 94+75.00

94+50.00

PROFESS/ONA C. ANOTO D. C. AN

Dwight D. anders REGISTERED CIVIL ENGINEER <u>7-20-10</u> DATE

95+50.00 780 780 770 770 760 760 750 750 30 +10 50 40 -20 +20 +30 +40 +50 -10 Φ 1

95+25.00 780 780 770 770 760 760 750 750 40 30 -20 +20 +40 +50 50 -10 +10 +30 Φ 1