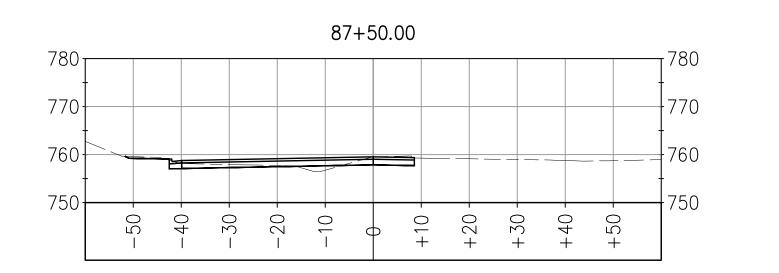

### 89+00.00

88+75.00

vo. 69999

Dwight D. anderse REGISTERED CIVIL ENGINEER <u>7-20-10</u> DATE

SHEET 5 OF 15

NOTE: MODEL DOES NOT INCLUDE THE FOLLOWING: AB UNDER MEDIAN CURB AB LIMITS OFFSET FROM SAWCUT FINISHED GRADE BETWEEN MEDIAN CURBS SILVA VALLEY PARKWAY WIDENING SOUTH OF ENTRADA DRIVE #72370 EL DORADO COUNTY DEPARTMENT OF TRANSPORTATION