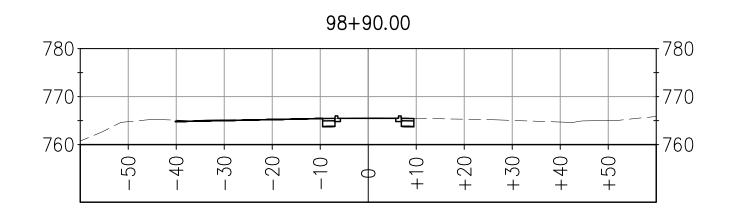

SILVA VALLEY PARKWAY WIDENING SOUTH OF ENTRADA DRIVE #72370 EL DORADO COUNTY DEPARTMENT OF TRANSPORTATION

98+75.00

vo. 69999

SHEET 15 OF 15

NOTE: MODEL DOES NOT INCLUDE THE FOLLOWING: AB UNDER MEDIAN CURB AB LIMITS OFFSET FROM SAWCUT FINISHED GRADE BETWEEN MEDIAN CURBS