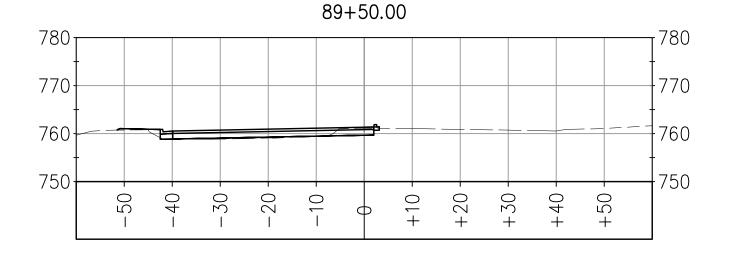

### 89+00.00

88+75.00

vo. 69999

Dwight D. anderse REGISTERED CIVIL ENGINEER <u>7-20-10</u> DATE

SHEET 5 OF 15

NOTE: MODEL DOES NOT INCLUDE THE FOLLOWING: AB UNDER MEDIAN CURB AB LIMITS OFFSET FROM SAWCUT FINISHED GRADE BETWEEN MEDIAN CURBS SILVA VALLEY PARKWAY WIDENING SOUTH OF ENTRADA DRIVE #72370 EL DORADO COUNTY DEPARTMENT OF TRANSPORTATION