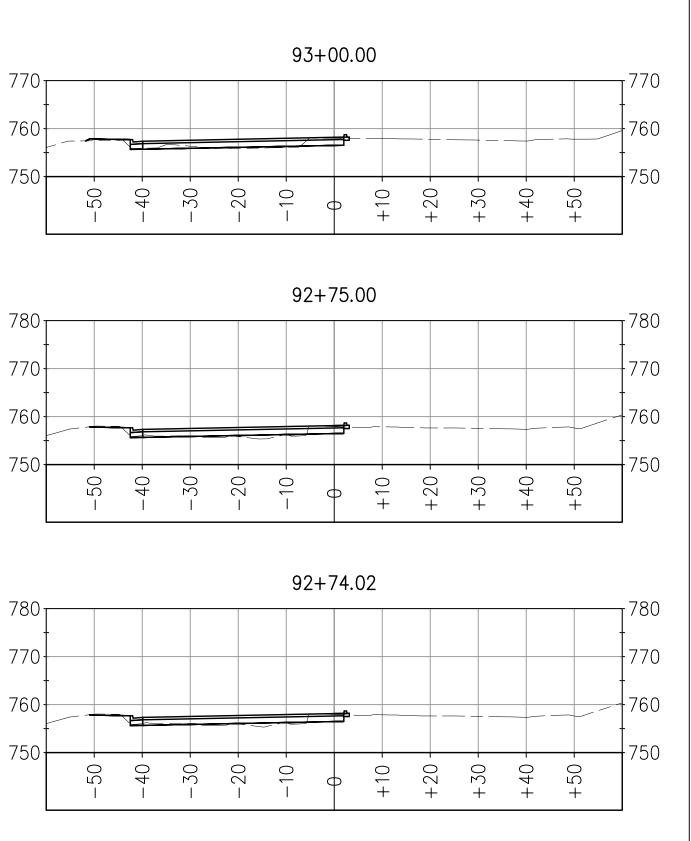

#### 93+63.80

93+62.00

A Control C - AND 

Dwight D. anders REGISTERED CIVIL ENGINEER <u>7-20-10</u> DATE

780 780 770 770 760 760 750 750 40 50 30 -20 +20 +30 +40 +50 +10 -10 Φ 1

93+75.00

ALIGNMENT: SVP-E 7-20-10 DA

#### 93+95.45

93+95.44

No. 69999

Dwight D. anders REGISTERED CIVIL ENGINEER 7-20-10 DATE

SHEET 10 OF 15

NOTE: MODEL DOES NOT INCLUDE THE FOLLOWING: AB UNDER MEDIAN CURB AB LIMITS OFFSET FROM SAWCUT FINISHED GRADE BETWEEN MEDIAN CURBS SILVA VALLEY PARKWAY WIDENING SOUTH OF ENTRADA DRIVE #72370 EL DORADO COUNTY DEPARTMENT OF TRANSPORTATION