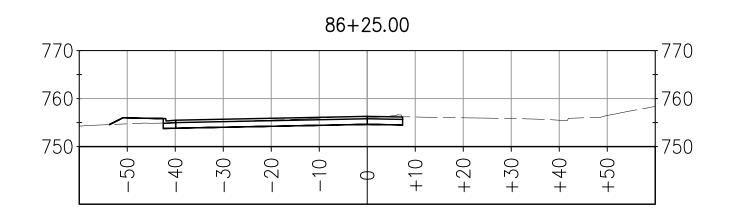

Dwight D. anders REGISTERED CIVIL ENGINEER 7-20-10 DATE

SHEET 3 OF 15

780

770

760-

750

50

1

40

NOTE: MODEL DOES NOT INCLUDE THE FOLLOWING: AB UNDER MEDIAN CURB AB LIMITS OFFSET FROM SAWCUT FINISHED GRADE BETWEEN MEDIAN CURBS

30

SILVA VALLEY PARKWAY WIDENING SOUTH OF ENTRADA DRIVE #72370 EL DORADO COUNTY DEPARTMENT OF TRANSPORTATION