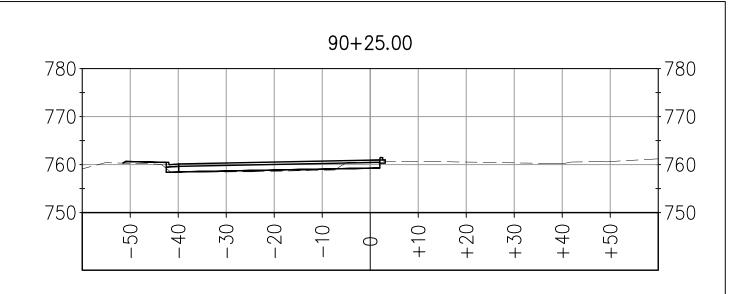

# 90+00.00

89+85.00

780 780 770 770 760-760 750 750 40 30 50 -20 +20 +30 +40 +50 +10 -10 Φ 1

90+75.00

90+50.00

ALIGNMENT: SVP-E 7-20-10 DA

SHEET 6 OF 15

NOTE: MODEL DOES NOT INCLUDE THE FOLLOWING: AB UNDER MEDIAN CURB AB LIMITS OFFSET FROM SAWCUT FINISHED GRADE BETWEEN MEDIAN CURBS SILVA VALLEY PARKWAY WIDENING SOUTH OF ENTRADA DRIVE #72370 EL DORADO COUNTY DEPARTMENT OF TRANSPORTATION