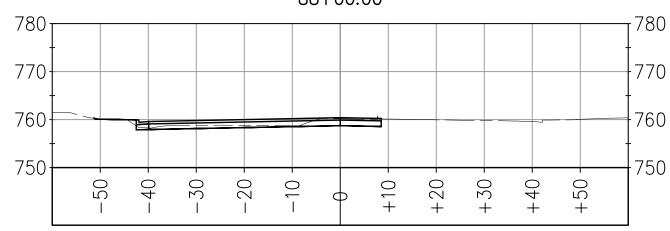

PREPARED UNDER THE SUPERVISION OF

vo. 69999

SHEET 2 OF 15

NOTE: MODEL DOES NOT INCLUDE THE FOLLOWING: AB UNDER MEDIAN CURB AB LIMITS OFFSET FROM SAWCUT FINISHED GRADE BETWEEN MEDIAN CURBS SILVA VALLEY PARKWAY WIDENING SOUTH OF ENTRADA DRIVE #72370 EL DORADO COUNTY DEPARTMENT OF TRANSPORTATION 87+75.00