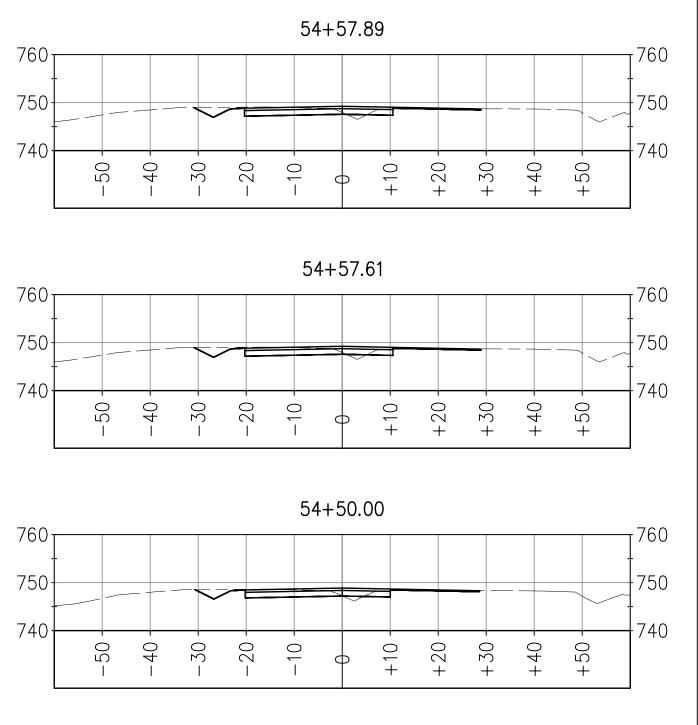

Φ

SILVA VALLEY PARKWAY WIDENING SOUTH OF ENTRADA DRIVE #72370 EL DORADO COUNTY DEPARTMENT OF TRANSPORTATION

53+22.35

REPARED UNDER THE SUPERVISION OF :

Dright D. anderson REGISTERED CIVIL ENGINEER 7-20-10

+50

ALIGNMENT: SVP-F 7-20-10 DA SHEET 4 OF 6

MODEL DOES NOT INCLUDE THE FOLLOWING: RIP RAP DITCH TRANSITION AB LIMITS OFFSET FROM SAWCUT

SILVA VALLEY PARKWAY WIDENING SOUTH OF ENTRADA DRIVE #72370 EL DORADO COUNTY DEPARTMENT OF TRANSPORTATION