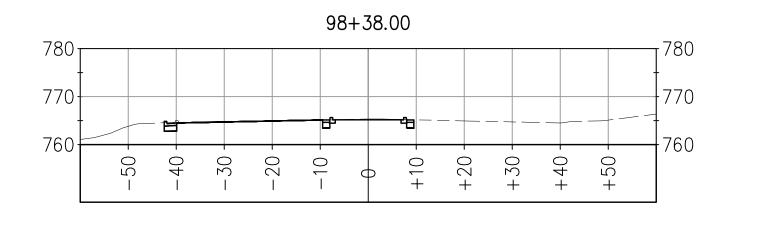

98+34.51

PREPARED UNDER THE SUPERVISION OF

vo. 69999

Dwight D. anders REGISTERED CIVIL ENGINEER 7-20-10 DATE:

SHEET 14 OF 15

NOTE: MODEL DOES NOT INCLUDE THE FOLLOWING: AB UNDER MEDIAN CURB AB LIMITS OFFSET FROM SAWCUT FINISHED GRADE BETWEEN MEDIAN CURBS