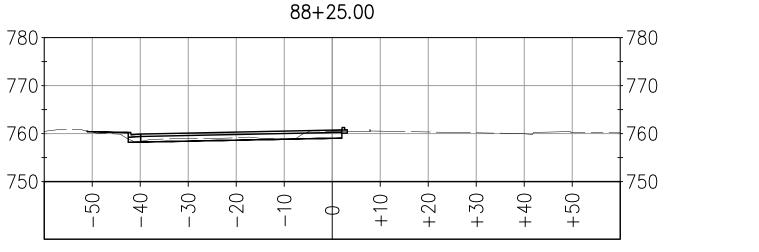

40

NOTE: MODEL DOES NOT INCLUDE THE FOLLOWING: AB UNDER MEDIAN CURB AB LIMITS OFFSET FROM SAWCUT FINISHED GRADE BETWEEN MEDIAN CURBS

30

SILVA VALLEY PARKWAY WIDENING SOUTH OF ENTRADA DRIVE #72370 EL DORADO COUNTY DEPARTMENT OF TRANSPORTATION