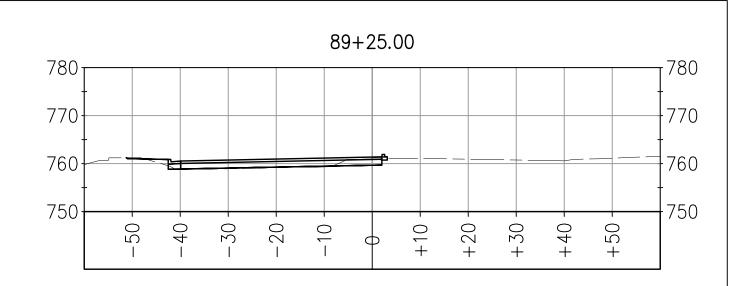

### 89+00.00

88+75.00

vo. 69999

Dwight D. anderse REGISTERED CIVIL ENGINEER <u>7-20-10</u> DATE

SHEET 5 OF 15

NOTE: MODEL DOES NOT INCLUDE THE FOLLOWING: AB UNDER MEDIAN CURB AB LIMITS OFFSET FROM SAWCUT FINISHED GRADE BETWEEN MEDIAN CURBS SILVA VALLEY PARKWAY WIDENING SOUTH OF ENTRADA DRIVE #72370 EL DORADO COUNTY DEPARTMENT OF TRANSPORTATION