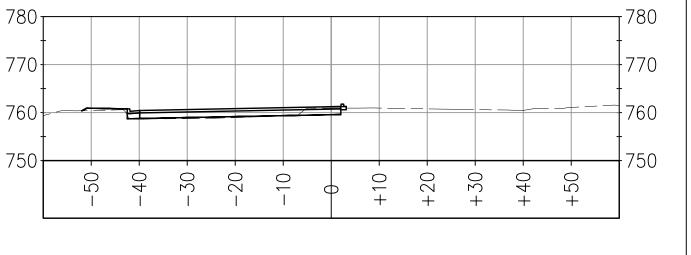

### 89+00.00

88+75.00

vo. 69999

Dwight D. anderse REGISTERED CIVIL ENGINEER <u>7-20-10</u> DATE

SHEET 5 OF 15

NOTE: MODEL DOES NOT INCLUDE THE FOLLOWING: AB UNDER MEDIAN CURB AB LIMITS OFFSET FROM SAWCUT FINISHED GRADE BETWEEN MEDIAN CURBS SILVA VALLEY PARKWAY WIDENING SOUTH OF ENTRADA DRIVE #72370 EL DORADO COUNTY DEPARTMENT OF TRANSPORTATION