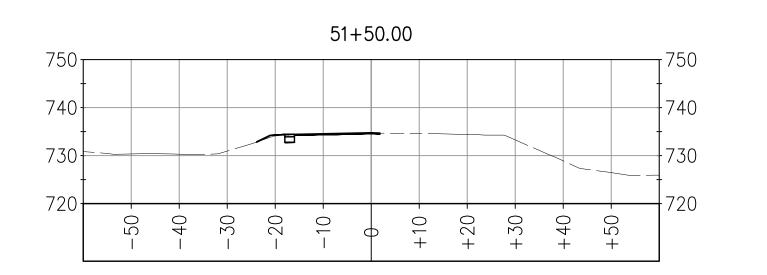

ALIGNMENT: SVP-F 7-20-10 DA SHEET 1 OF 6

MODEL DOES NOT INCLUDE THE FOLLOWING: RIP RAP DITCH TRANSITION AB LIMITS OFFSET FROM SAWCUT SILVA VALLEY PARKWAY WIDENING SOUTH OF ENTRADA DRIVE #72370 EL DORADO COUNTY DEPARTMENT OF TRANSPORTATION

# 51+60.00

51+58.00

Dwight D. anderson REGISTERED CIVIL ENGINEER 7-20-10

ALIGNMENT: SVP-F 7-20-10 DA SHEET 2 OF 6

MODEL DOES NOT INCLUDE THE FOLLOWING: RIP RAP DITCH TRANSITION AB LIMITS OFFSET FROM SAWCUT