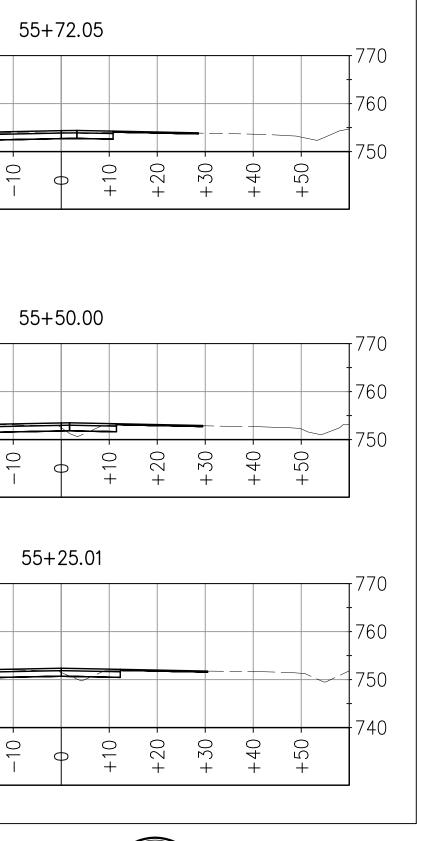

Dright D. anderson REGISTERED CIVIL ENGINEER 7-20-10

55+75.00 770 r770 760 760 750 750 -50 40 30 -20 +20 +30 +40 +50 -10 +10 Φ

ALIGNMENT: SVP-F 7-20-10 DA SHEET 6 OF 6

MODEL DOES NOT INCLUDE THE FOLLOWING: RIP RAP DITCH TRANSITION AB LIMITS OFFSET FROM SAWCUT

SILVA VALLEY PARKWAY WIDENING SOUTH OF ENTRADA DRIVE #72370 EL DORADO COUNTY DEPARTMENT OF TRANSPORTATION

Dwight D. anderson 7-20-10 REGISTERED CIVIL ENGINEER