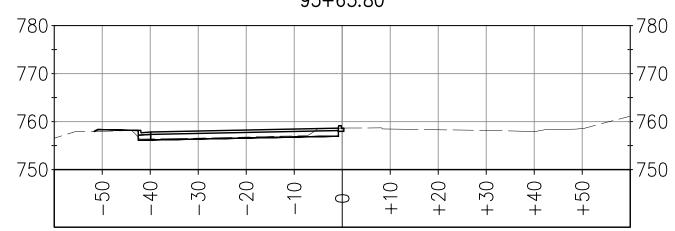

#### 93+63.80

93+62.00

A Control C - AND 

Dwight D. anders REGISTERED CIVIL ENGINEER <u>7-20-10</u> DATE

780 780 770 770 760 760 750 750 40 50 30 -20 +20 +30 +40 +50 +10 -10 Φ 1

93+75.00

ALIGNMENT: SVP-E 7-20-10 DA