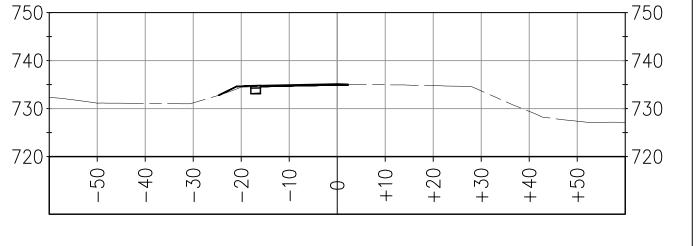

# 51+60.00

51+58.00

Dwight D. anderson REGISTERED CIVIL ENGINEER 7-20-10

ALIGNMENT: SVP-F 7-20-10 DA SHEET 2 OF 6

MODEL DOES NOT INCLUDE THE FOLLOWING: RIP RAP DITCH TRANSITION AB LIMITS OFFSET FROM SAWCUT