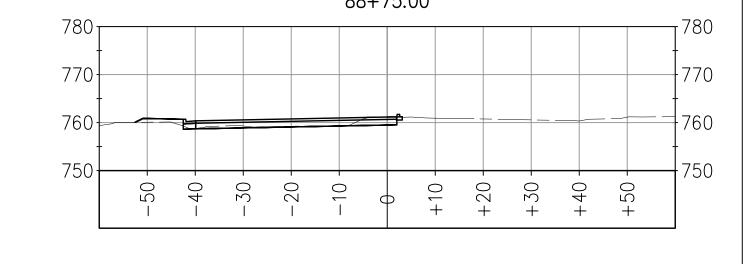

### 89+00.00

88+75.00

vo. 69999

Dwight D. anderse REGISTERED CIVIL ENGINEER <u>7-20-10</u> DATE

SHEET 5 OF 15

NOTE: MODEL DOES NOT INCLUDE THE FOLLOWING: AB UNDER MEDIAN CURB AB LIMITS OFFSET FROM SAWCUT FINISHED GRADE BETWEEN MEDIAN CURBS SILVA VALLEY PARKWAY WIDENING SOUTH OF ENTRADA DRIVE #72370 EL DORADO COUNTY DEPARTMENT OF TRANSPORTATION