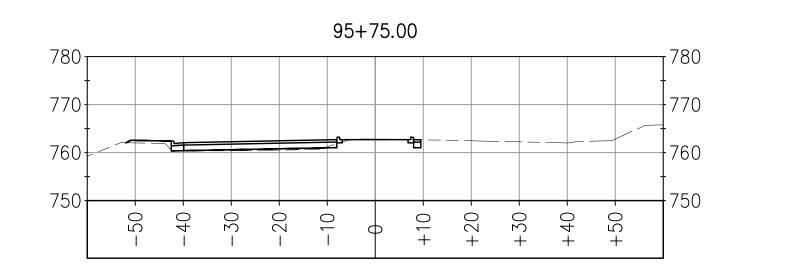

#### 94+75.00

94+50.00

PROFESS/ONA C. ANOTO D. C. AN

Dwight D. anders REGISTERED CIVIL ENGINEER <u>7-20-10</u> DATE

95+50.00 780 780 770 770 760 760 750 750 30 +10 50 40 -20 +20 +30 +40 +50 -10 Φ 1

95+25.00 780 780 770 770 760 760 750 750 40 30 -20 +20 +40 +50 50 -10 +10 +30 Φ 1