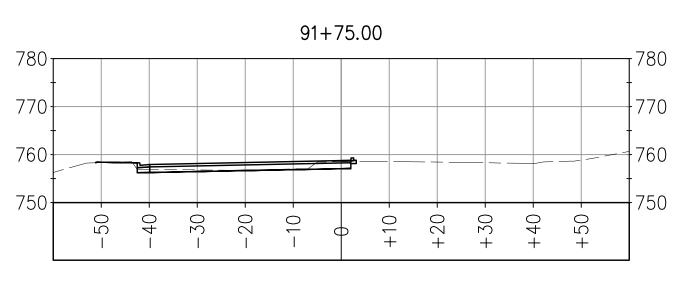

# 91+50.00

91+25.00

VROFESS (0)44 G. ANO BU No. 69999 \* Cleane Expires 9-30-10 C/VIL OF CAL 100 M

Dwight D. anders REGISTERED CIVIL ENGINEER 7-20-10 DATE

SHEET 7 OF 15

NOTE: MODEL DOES NOT INCLUDE THE FOLLOWING: AB UNDER MEDIAN CURB AB LIMITS OFFSET FROM SAWCUT FINISHED GRADE BETWEEN MEDIAN CURBS