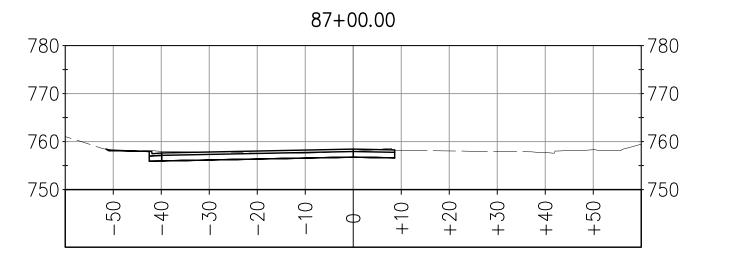

PREPARED UNDER THE SUPERVISION OF

vo. 69999

SHEET 2 OF 15

NOTE: MODEL DOES NOT INCLUDE THE FOLLOWING: AB UNDER MEDIAN CURB AB LIMITS OFFSET FROM SAWCUT FINISHED GRADE BETWEEN MEDIAN CURBS SILVA VALLEY PARKWAY WIDENING SOUTH OF ENTRADA DRIVE #72370 EL DORADO COUNTY DEPARTMENT OF TRANSPORTATION 87+75.00