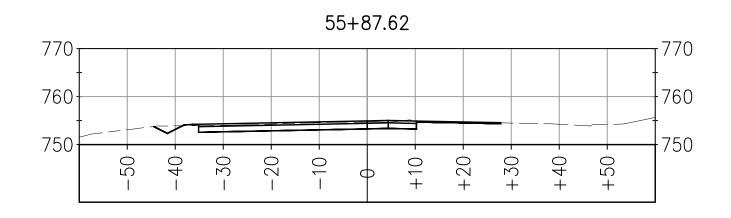

Dright D. anderson REGISTERED CIVIL ENGINEER 7-20-10

55+75.00 770 r770 760 760 750 750 -50 40 30 -20 +20 +30 +40 +50 -10 +10 Φ

ALIGNMENT: SVP-F 7-20-10 DA SHEET 6 OF 6

MODEL DOES NOT INCLUDE THE FOLLOWING: RIP RAP DITCH TRANSITION AB LIMITS OFFSET FROM SAWCUT