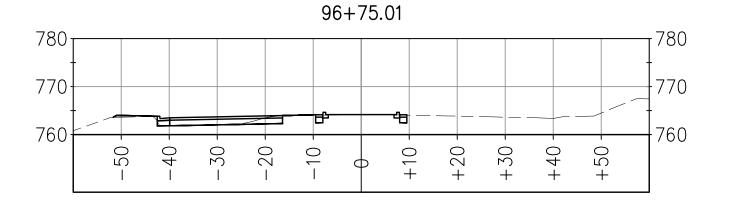

#### 94+75.00

94+50.00

PROFESS/ONA C. ANOTO D. C. AN

Dwight D. anders REGISTERED CIVIL ENGINEER <u>7-20-10</u> DATE

95+50.00 780 780 770 770 760 760 750 750 30 +10 50 40 -20 +20 +30 +40 +50 -10 Φ 1

95+25.00 780 780 770 770 760 760 750 750 40 30 -20 +20 +40 +50 50 -10 +10 +30 Φ 1

ALIGNMENT: SVP-E 7-20-10 DA SHEET 11 OF 15

NOTE: MODEL DOES NOT INCLUDE THE FOLLOWING: AB UNDER MEDIAN CURB AB LIMITS OFFSET FROM SAWCUT FINISHED GRADE BETWEEN MEDIAN CURBS

SILVA VALLEY PARKWAY WIDENING SOUTH OF ENTRADA DRIVE #72370 EL DORADO COUNTY DEPARTMENT OF TRANSPORTATION