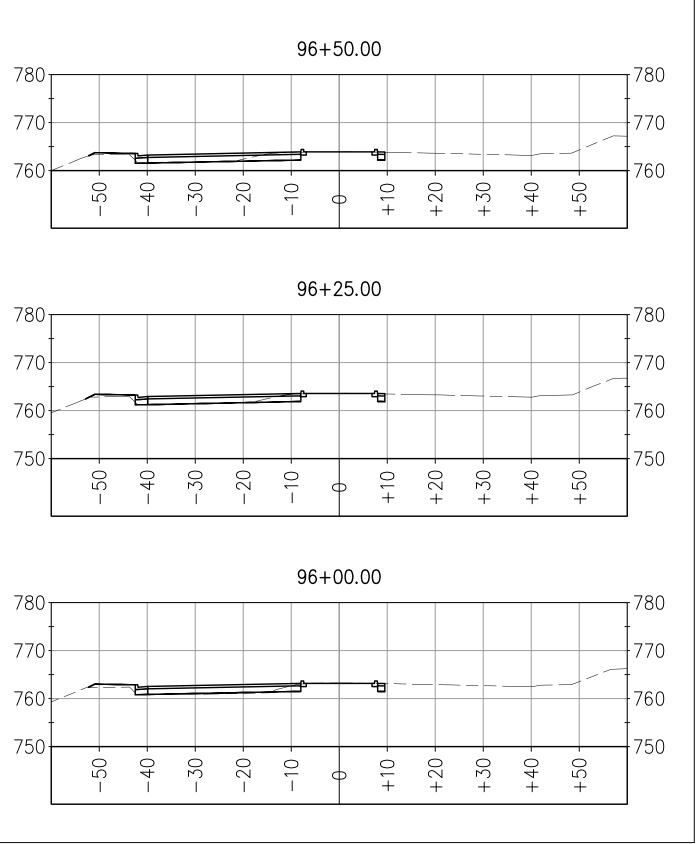

#### 94+75.00

94+50.00

PROFESS/ONA C. ANOTO D. C. AN

Dwight D. anders REGISTERED CIVIL ENGINEER <u>7-20-10</u> DATE

95+50.00 780 780 770 770 760 760 750 750 30 +10 50 40 -20 +20 +30 +40 +50 -10 Φ 1

95+25.00 780 780 770 770 760 760 750 750 40 30 -20 +20 +40 +50 50 -10 +10 +30 Φ 1