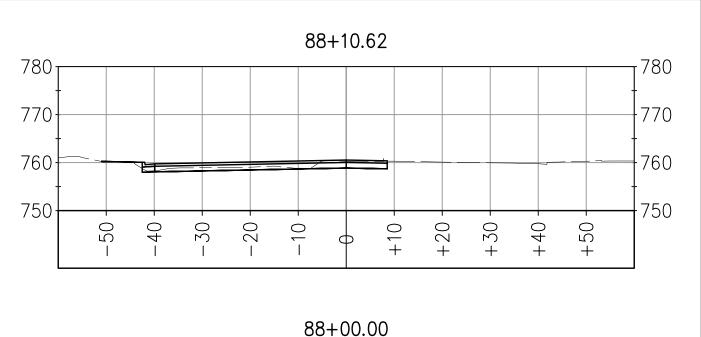

88+13.50

| Dwight D. anderson        |         |  |
|---------------------------|---------|--|
| REGISTERED CIVIL ENGINEER | 7-20-10 |  |

ALIGNMENT: SVP-E 7-20-10 DA SHEET 4 OF 15

780

770

760

750

50