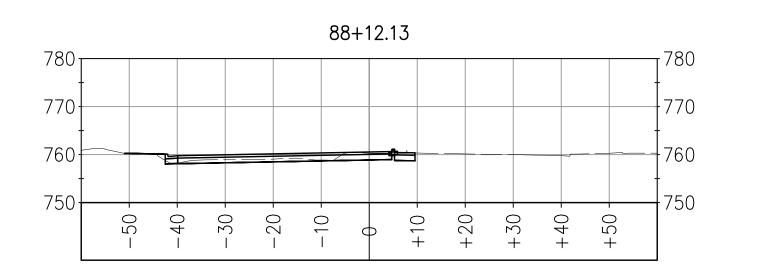

88+13.50

| Dwight D. anderson        |         |  |
|---------------------------|---------|--|
| REGISTERED CIVIL ENGINEER | 7-20-10 |  |

ALIGNMENT: SVP-E 7-20-10 DA SHEET 4 OF 15

780

770

760

750

50