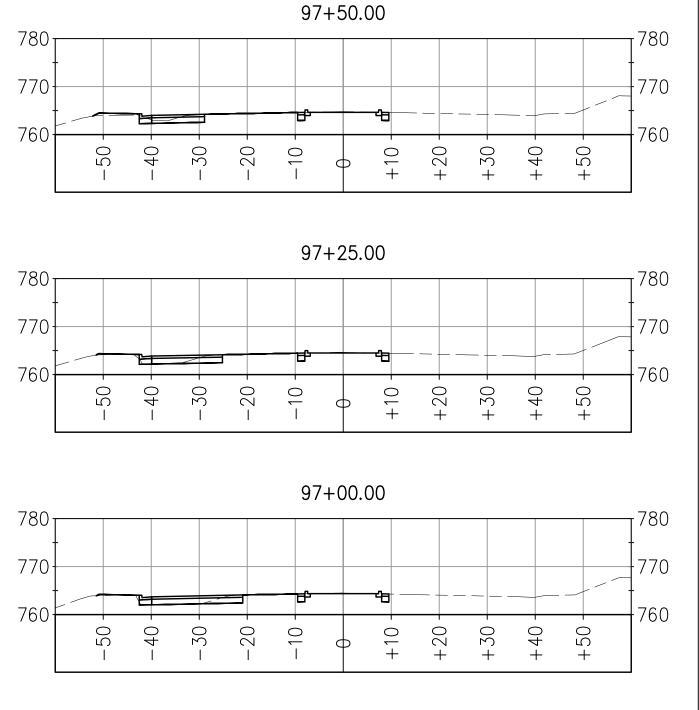

ALIGNMENT: SVP-E 7-20-10 DA SHEET 11 OF 15

NOTE: MODEL DOES NOT INCLUDE THE FOLLOWING: AB UNDER MEDIAN CURB AB LIMITS OFFSET FROM SAWCUT FINISHED GRADE BETWEEN MEDIAN CURBS

SILVA VALLEY PARKWAY WIDENING SOUTH OF ENTRADA DRIVE #72370 EL DORADO COUNTY DEPARTMENT OF TRANSPORTATION