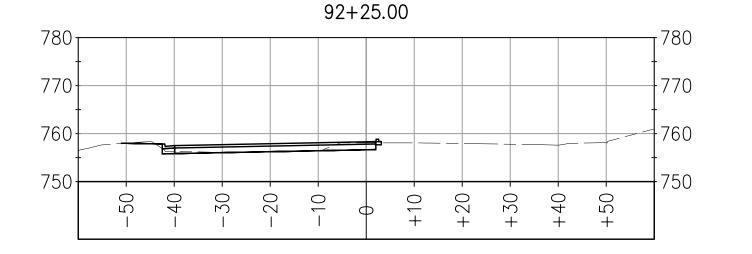

# 91+50.00

91+25.00

VROFESS (0)44 G. ANO BU No. 69999 \* Cleane Expires 9-30-10 C/VIL OF CAL 100 M

Dwight D. anders REGISTERED CIVIL ENGINEER 7-20-10 DATE

SHEET 7 OF 15

NOTE: MODEL DOES NOT INCLUDE THE FOLLOWING: AB UNDER MEDIAN CURB AB LIMITS OFFSET FROM SAWCUT FINISHED GRADE BETWEEN MEDIAN CURBS

SILVA VALLEY PARKWAY WIDENING SOUTH OF ENTRADA DRIVE #72370 EL DORADO COUNTY DEPARTMENT OF TRANSPORTATION

PREPARED UNDER THE SUPERVISION OF

vo. 69999

SHEET 8 OF 15

780

770

760

750