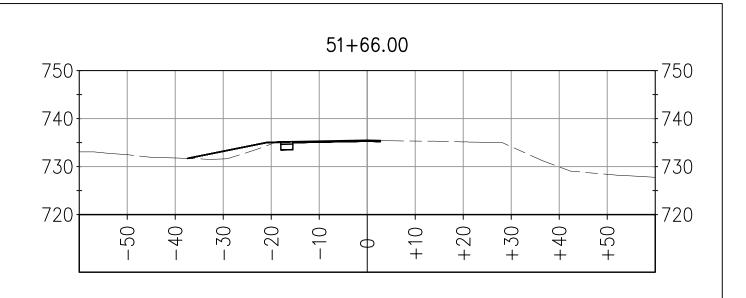

# 51+60.00

51+58.00

Dwight D. anderson REGISTERED CIVIL ENGINEER 7-20-10

ALIGNMENT: SVP-F 7-20-10 DA SHEET 2 OF 6

MODEL DOES NOT INCLUDE THE FOLLOWING: RIP RAP DITCH TRANSITION AB LIMITS OFFSET FROM SAWCUT

SILVA VALLEY PARKWAY WIDENING SOUTH OF ENTRADA DRIVE #72370 EL DORADO COUNTY DEPARTMENT OF TRANSPORTATION

Dwight D. anderson REGISTERED CIVIL ENGINEER 7-20-10

ALIGNMENT: SVP-F 7-20-10 DA SHEET 3 OF 6

1

MODEL DOES NOT INCLUDE THE FOLLOWING: RIP RAP DITCH TRANSITION AB LIMITS OFFSET FROM SAWCUT