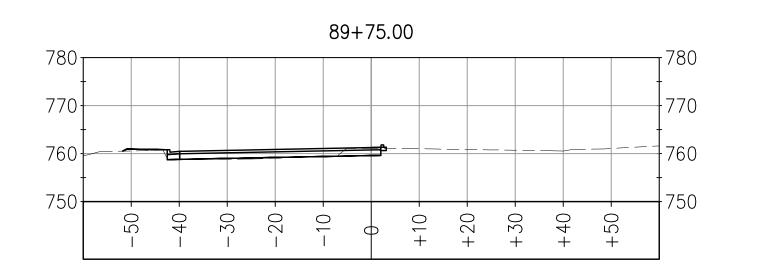

# 90+00.00

89+85.00

780 780 770 770 760-760 750 750 40 30 50 -20 +20 +30 +40 +50 +10 -10 Φ 1

90+75.00

90+50.00

ALIGNMENT: SVP-E 7-20-10 DA

SHEET 6 OF 15

NOTE: MODEL DOES NOT INCLUDE THE FOLLOWING: AB UNDER MEDIAN CURB AB LIMITS OFFSET FROM SAWCUT FINISHED GRADE BETWEEN MEDIAN CURBS SILVA VALLEY PARKWAY WIDENING SOUTH OF ENTRADA DRIVE #72370 EL DORADO COUNTY DEPARTMENT OF TRANSPORTATION