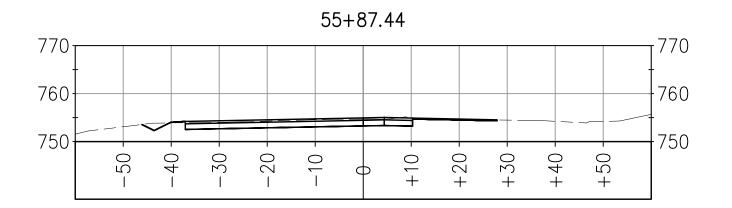

Dright D. anderson REGISTERED CIVIL ENGINEER 7-20-10

55+75.00 770 r770 760 760 750 750 -50 40 30 -20 +20 +30 +40 +50 -10 +10 Φ

ALIGNMENT: SVP-F 7-20-10 DA SHEET 6 OF 6

MODEL DOES NOT INCLUDE THE FOLLOWING: RIP RAP DITCH TRANSITION AB LIMITS OFFSET FROM SAWCUT