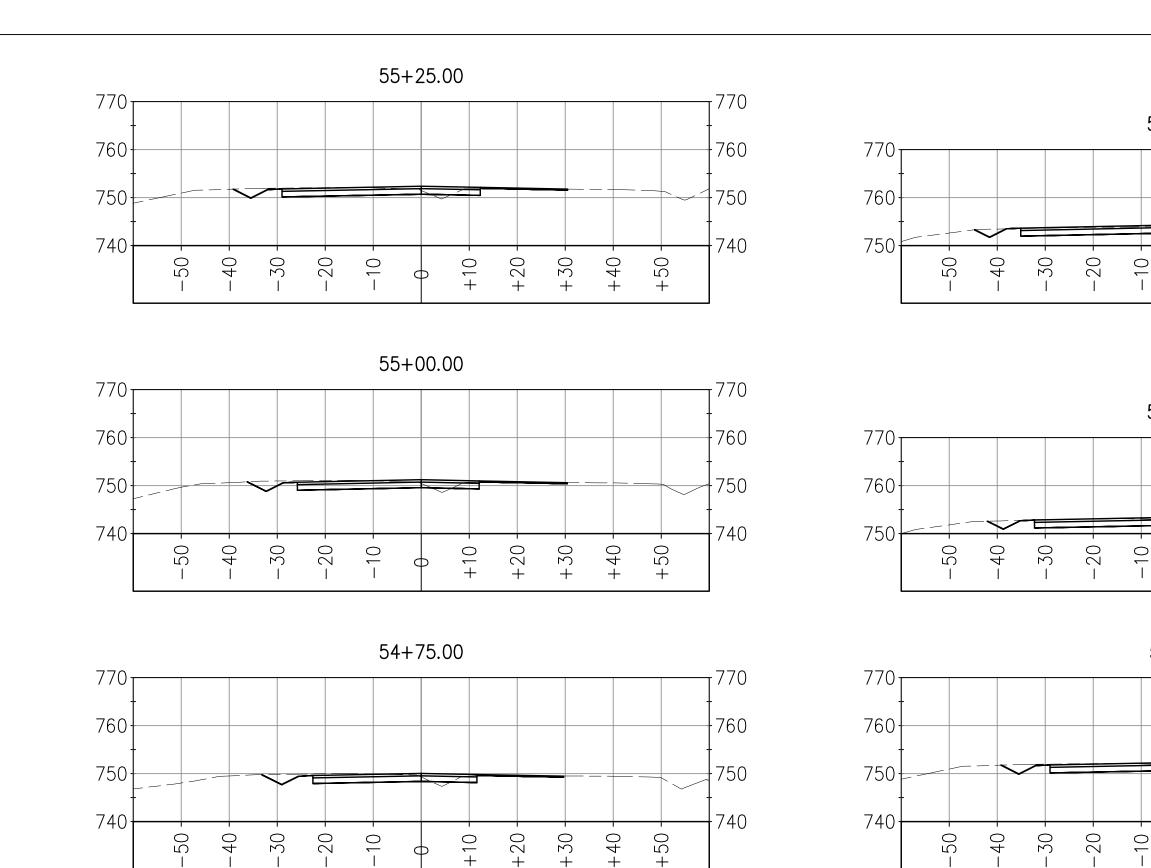

+50

ALIGNMENT: SVP-F 7-20-10 DA SHEET 4 OF 6

MODEL DOES NOT INCLUDE THE FOLLOWING: RIP RAP DITCH TRANSITION AB LIMITS OFFSET FROM SAWCUT

SILVA VALLEY PARKWAY WIDENING SOUTH OF ENTRADA DRIVE #72370 EL DORADO COUNTY DEPARTMENT OF TRANSPORTATION

No. 69999

Dright D. anderson REGISTERED CIVIL ENGINEER 7-20-10

ALIGNMENT: SVP-F 7-20-10 DA SHEET 5 OF 6

MODEL DOES NOT INCLUDE THE FOLLOWING: RIP RAP DITCH TRANSITION AB LIMITS OFFSET FROM SAWCUT

Φ

SILVA VALLEY PARKWAY WIDENING SOUTH OF ENTRADA DRIVE #72370 EL DORADO COUNTY DEPARTMENT OF TRANSPORTATION

Dright D. anderson REGISTERED CIVIL ENGINEER 7-20-10

55+75.00 770 r770 760 760 750 750 -50 40 30 -20 +20 +30 +40 +50 -10 +10 Φ

ALIGNMENT: SVP-F 7-20-10 DA SHEET 6 OF 6

MODEL DOES NOT INCLUDE THE FOLLOWING: RIP RAP DITCH TRANSITION AB LIMITS OFFSET FROM SAWCUT