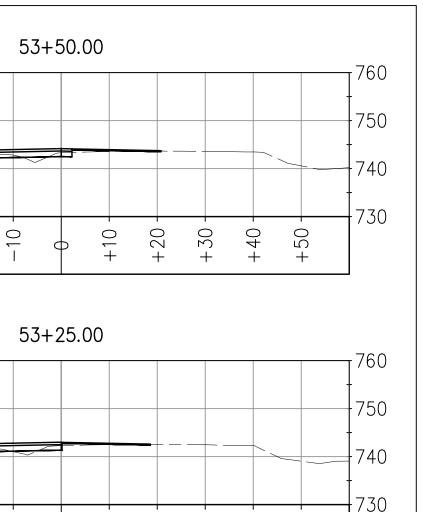

# 51+60.00

51+58.00

Dwight D. anderson REGISTERED CIVIL ENGINEER 7-20-10

ALIGNMENT: SVP-F 7-20-10 DA SHEET 2 OF 6

MODEL DOES NOT INCLUDE THE FOLLOWING: RIP RAP DITCH TRANSITION AB LIMITS OFFSET FROM SAWCUT