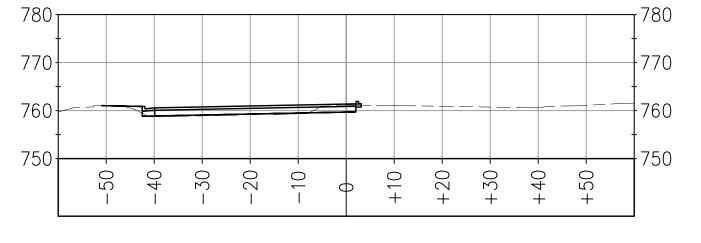

# 90+00.00

89+85.00

780 780 770 770 760-760 750 750 40 30 50 -20 +20 +30 +40 +50 +10 -10 Φ 1

90+75.00

90+50.00

ALIGNMENT: SVP-E 7-20-10 DA

SHEET 6 OF 15

NOTE: MODEL DOES NOT INCLUDE THE FOLLOWING: AB UNDER MEDIAN CURB AB LIMITS OFFSET FROM SAWCUT FINISHED GRADE BETWEEN MEDIAN CURBS SILVA VALLEY PARKWAY WIDENING SOUTH OF ENTRADA DRIVE #72370 EL DORADO COUNTY DEPARTMENT OF TRANSPORTATION