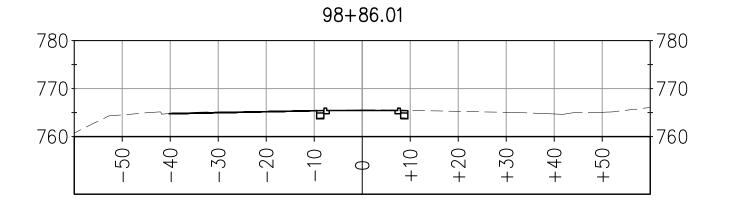

SILVA VALLEY PARKWAY WIDENING SOUTH OF ENTRADA DRIVE #72370 EL DORADO COUNTY DEPARTMENT OF TRANSPORTATION

98+75.00

vo. 69999

SHEET 15 OF 15

NOTE: MODEL DOES NOT INCLUDE THE FOLLOWING: AB UNDER MEDIAN CURB AB LIMITS OFFSET FROM SAWCUT FINISHED GRADE BETWEEN MEDIAN CURBS