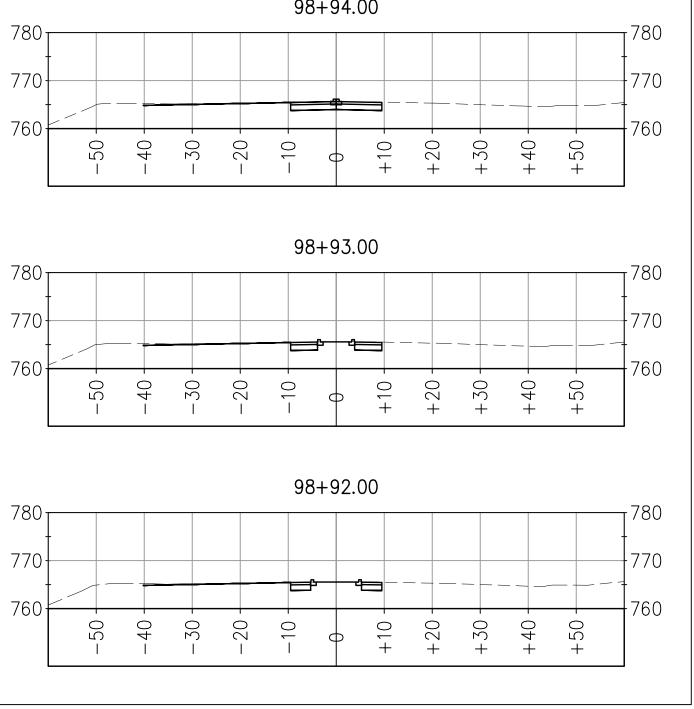

SILVA VALLEY PARKWAY WIDENING SOUTH OF ENTRADA DRIVE #72370 EL DORADO COUNTY DEPARTMENT OF TRANSPORTATION

98+75.00

vo. 69999

SHEET 15 OF 15

NOTE: MODEL DOES NOT INCLUDE THE FOLLOWING: AB UNDER MEDIAN CURB AB LIMITS OFFSET FROM SAWCUT FINISHED GRADE BETWEEN MEDIAN CURBS

SILVA VALLEY PARKWAY WIDENING SOUTH OF ENTRADA DRIVE #72370 EL DORADO COUNTY DEPARTMENT OF TRANSPORTATION

98+94.00

PREPARED UNDER THE SUPERVISION OF

Dwight D. anders REGISTERED CIVIL ENGINEER 7-20-10 DATE: