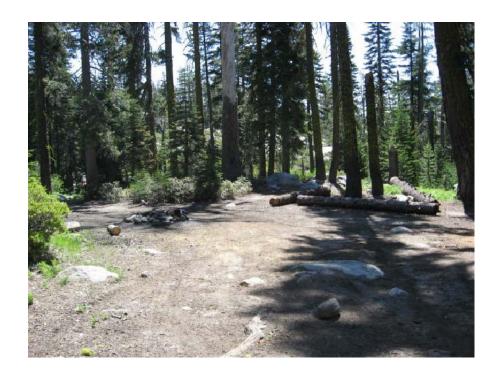

SHEET
PH-3
3 OF 5
W.O. No. 77117

PHOTO I View NE through trees along proposed Rubicon Trail alignment.

РНОТО К View along access road (14N05 to Rubicon Trail).

PHOTO J View of existing Rubicon Trail intersection with proposed alignment (approx 'R' Sta. 113+50)

PHOTO L Typical view along Forest Road 14N05.