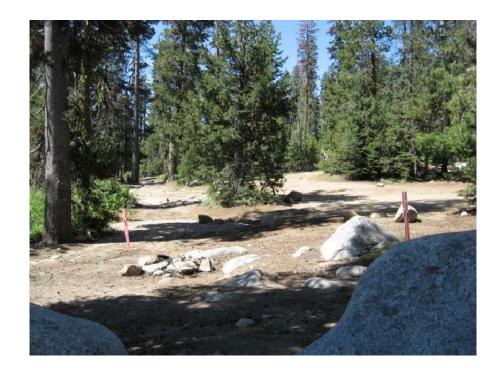

SHEET
PH-3
3 OF 5
W.O. No. 77117

PHOTO I View NE through trees along proposed Rubicon Trail alignment.

РНОТО К View along access road (14N05 to Rubicon Trail).

PHOTO J View of existing Rubicon Trail intersection with proposed alignment (approx 'R' Sta. 113+50)