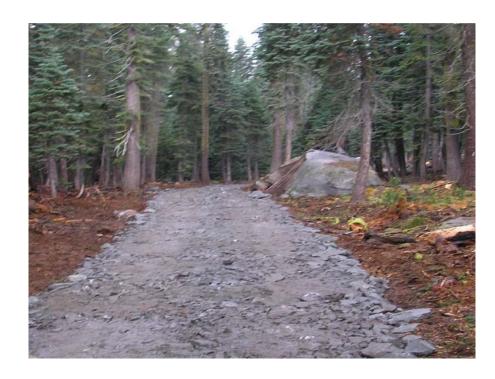

-   |        |      |             |    | -\  |
|     |        |      |             |    | -\  |
|     | NUMBER | DATE | DESCRIPTION | BY |     |

| PREPARED UNDER THE SUPERVISION OF : | DESIGNED:    | DRAWN:           |  |
|-------------------------------------|--------------|------------------|--|
|                                     | CHECKED:     | DATE:<br>3/05/13 |  |
| REGISTERED CIVIL ENGINEER  DATE:    | ROAD NUMBER: |                  |  |

| EL DORADO COUNTY        | EL DORADO COUNTY             |
|-------------------------|------------------------------|
| DEPT. OF TRANSPORTATION | DEPARTMENT OF TRANSPORTATION |

RUBICON TRAIL at ELLIS CREEK BRIDGE REPLACEMENT PROJECT

SHEET
PH-3
3 OF 5
W.O. No. 77117





PHOTO I View NE through trees along proposed Rubicon Trail alignment.



РНОТО К View along access road (14N05 to Rubicon Trail).



PHOTO J View of existing Rubicon Trail intersection with proposed alignment (approx 'R' Sta. 113+50)



PHOTO L Typical view along Forest Road 14N05.

## SITE PHOTOS

|       |        |      |             |    | 7 |
|-------|--------|------|-------------|----|---|
| 1_    |        |      |             |    | 7 |
| ΙZ    |        |      |             |    | 7 |
| Ι∺    |        |      |             |    |   |
| VISIO |        |      |             |    |   |
| 肥     |        |      |             |    | 1 |
| 22    |        |      |             |    | 1 |
| - 1   |        |      |             |    | 7 |
|       | NUMBER | DATE | DESCRIPTION | BY |   |

| \( \) | PREPARED UNDER THE SUPERVISION | OF:   | DESIGNED:    | DRAWN: