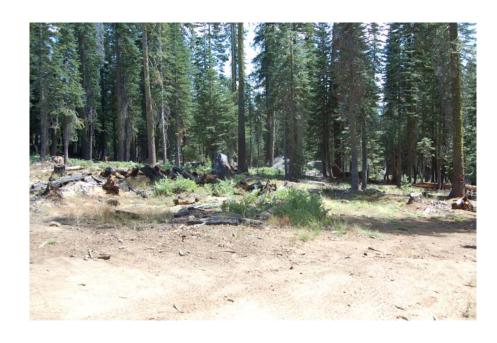

RUBICON TRAIL at ELLIS CREEK BRIDGE REPLACEMENT PROJECT

SHEET PH-4 4 of 5 77117

РНОТО М View SW from staging area toward location of access road (picture taken prior to construction of access road).

PHOTO N View NW from staging area toward 14N05.