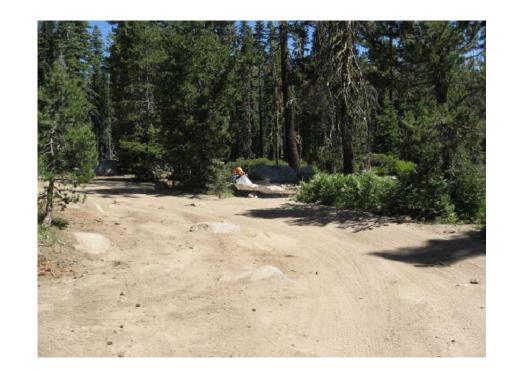

RUBICON TRAIL at ELLIS CREEK BRIDGE REPLACEMENT PROJECT

SHEET PH-2 2 of 5 77117

PHOTO E
View towards Abutment 1 location.

PHOTO G

View of Rubicon Trail NE towards existing low water Ellis Creek crossing.

 $\begin{array}{c} {\sf PHOTO} \ \ {\sf F} \\ \\ {\sf View \ south \ along \ proposed \ Rubicon \ Trail \ alignment.} \end{array}$ 