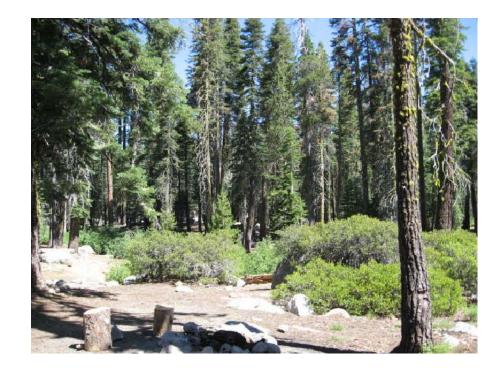

RUBICON TRAIL at ELLIS CREEK BRIDGE REPLACEMENT PROJECT

SHEET PH-4 4 of 5 77117

РНОТО М View SW from staging area toward location of access road (picture taken prior to construction of access road).

PHOTO N View NW from staging area toward 14N05.