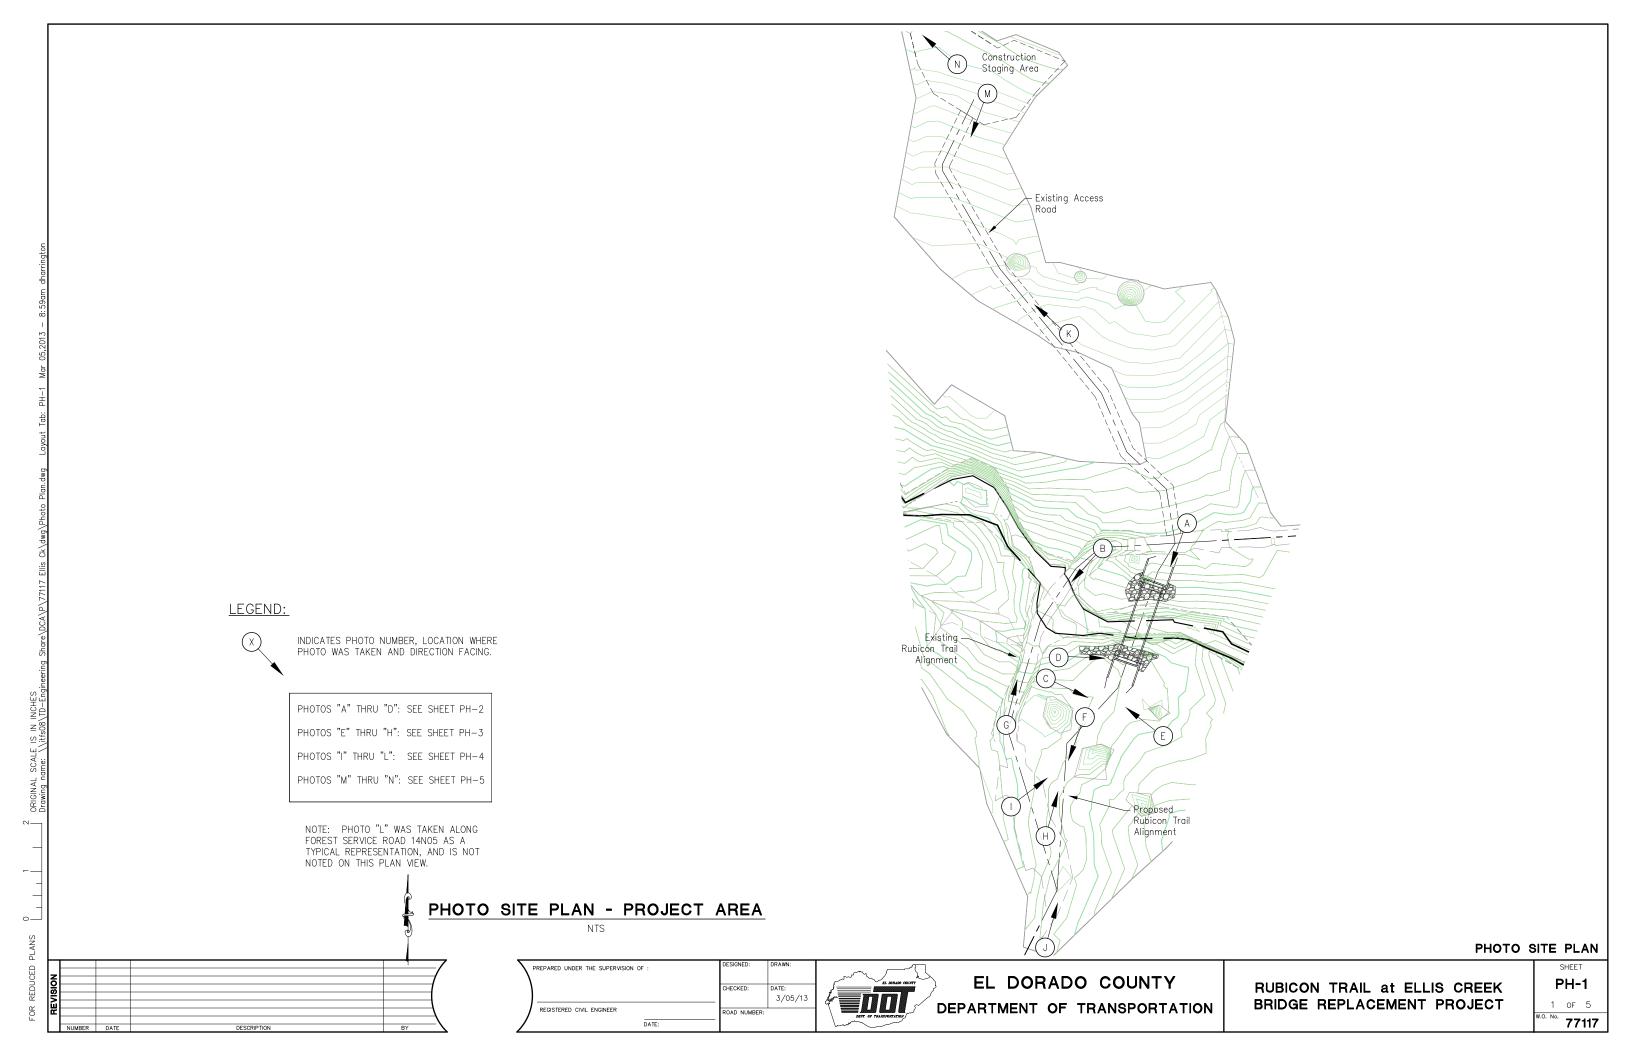

PHOTO A View of Abutment 2 location.

РНОТО С View of proposed Rubicon Trail location.

РНОТО В View of Rubicon Trail SW at existing low water Ellis Creek crossing.

PHOTO D View of Abutment 1 location.