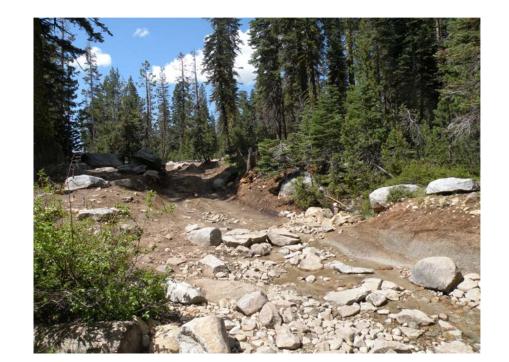

SHEET
PH-3
3 OF 5
W.O. No. 77117

PHOTO I View NE through trees along proposed Rubicon Trail alignment.

РНОТО К View along access road (14N05 to Rubicon Trail).

PHOTO J View of existing Rubicon Trail intersection with proposed alignment (approx 'R' Sta. 113+50)

PHOTO L Typical view along Forest Road 14N05.