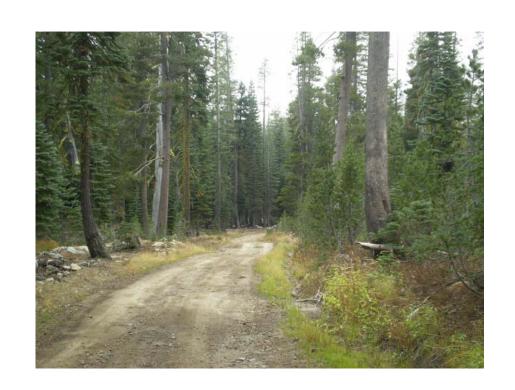

SHEET
PH-3
3 OF 5
W.O. No. 77117

PHOTO I View NE through trees along proposed Rubicon Trail alignment.

РНОТО К View along access road (14N05 to Rubicon Trail).

PHOTO J View of existing Rubicon Trail intersection with proposed alignment (approx 'R' Sta. 113+50)

PHOTO L Typical view along Forest Road 14N05.