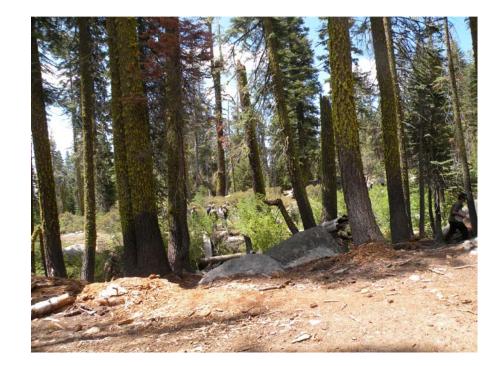

RUBICON TRAIL at ELLIS CREEK BRIDGE REPLACEMENT PROJECT

SHEET PH-2 2 of 5 77117

PHOTO E
View towards Abutment 1 location.

PHOTO G

View of Rubicon Trail NE towards existing low water Ellis Creek crossing.

 $\begin{array}{c} {\sf PHOTO} \ \ {\sf F} \\ \\ {\sf View \ south \ along \ proposed \ Rubicon \ Trail \ alignment.} \end{array}$ 

 $\begin{array}{c} \text{PHOTO H} \\ \text{View north along proposed Rubicon Trail alignment.} \end{array}$ 