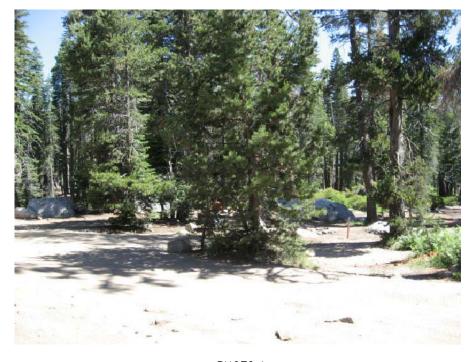

SHEET
PH-3
3 OF 5
W.O. No. 77117

PHOTO I View NE through trees along proposed Rubicon Trail alignment.

РНОТО К View along access road (14N05 to Rubicon Trail).

PHOTO J View of existing Rubicon Trail intersection with proposed alignment (approx 'R' Sta. 113+50)