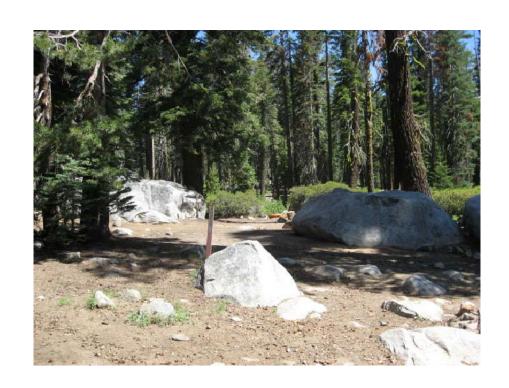

RUBICON TRAIL at ELLIS CREEK BRIDGE REPLACEMENT PROJECT

SHEET PH-4 4 of 5 77117

РНОТО М View SW from staging area toward location of access road (picture taken prior to construction of access road).

PHOTO N View NW from staging area toward 14N05.