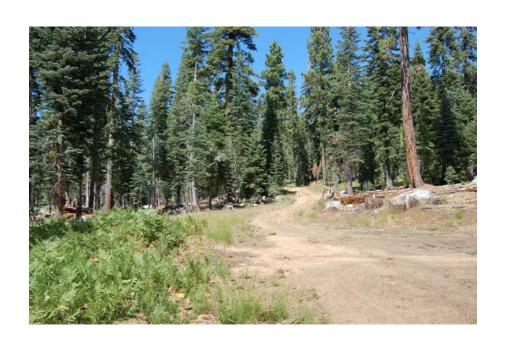

SHEET
PH-3
3 OF 5
W.O. No. 77117

PHOTO I View NE through trees along proposed Rubicon Trail alignment.

РНОТО К View along access road (14N05 to Rubicon Trail).

PHOTO J View of existing Rubicon Trail intersection with proposed alignment (approx 'R' Sta. 113+50)