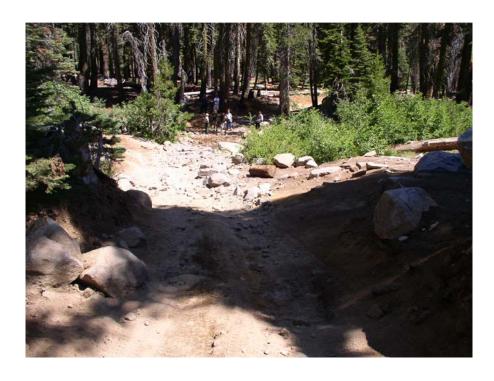

SHEET
PH-3
3 OF 5
W.O. No. 77117

PHOTO I View NE through trees along proposed Rubicon Trail alignment.

РНОТО К View along access road (14N05 to Rubicon Trail).

PHOTO J View of existing Rubicon Trail intersection with proposed alignment (approx 'R' Sta. 113+50)