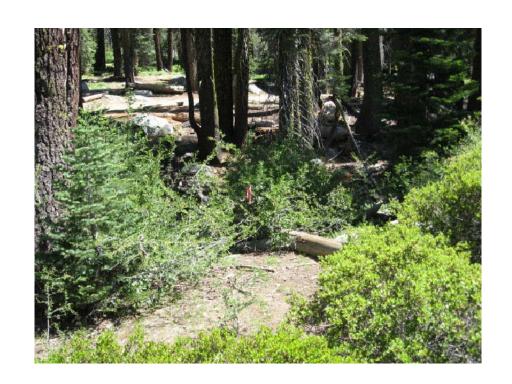

PHOTO A View of Abutment 2 location.

РНОТО С View of proposed Rubicon Trail location.

РНОТО В View of Rubicon Trail SW at existing low water Ellis Creek crossing.

PHOTO D View of Abutment 1 location.