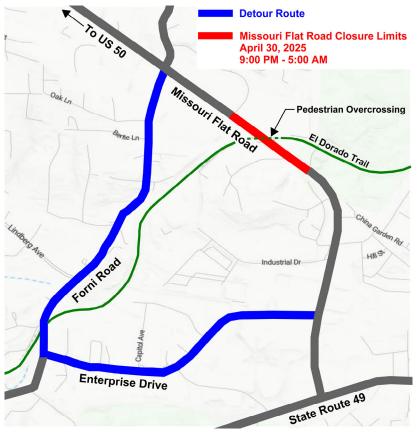

## Road Closure on Missouri Flat Road El Dorado Trail Bike/Pedestrian Overcrossing Project Construction April 30, 2025 at 9:00 PM through May 1, 2025 at 5:00 AM

April 16, 2025

(PLACERVILLE, CA) - El Dorado County's Department of Transportation will be closing Missouri Flat Road overnight at 9:00 PM on April 30, 2025 through 5:00 AM on May 1, 2025 to safely install the prefabricated steel truss bridge over the roadway as part of the El Dorado Trail Pedestrian Overcrossing Project. The road closure limits extend between Golden Center Drive and Old Depot Road. Changeable message signs will be posted with this information one (1) week in advance of the closure.

During this closure, a detour will be provided on Forni Road and Enterprise Drive as shown on the map below.

The road closure is necessary to ensure motorist and worker safety during the placement of the pedestrian bridge. The County appreciates the cooperation and patience of motorists that use this roadway, and we apologize for any inconvenience as a result of this work.