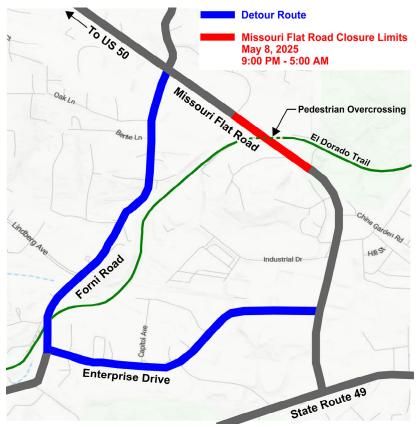

## Road Closure on Missouri Flat Road El Dorado Trail Bike/Pedestrian Overcrossing Project Construction May 8, 2025 at 9:00 PM through May 9, 2025 at 5:00 AM

May 1, 2025

(PLACERVILLE, CA) – El Dorado County's Department of Transportation will be closing Missouri Flat Road overnight at 9:00 PM on May 8, 2025 through 5:00 AM on May 9, 2025 to safely place bridge deck concrete over the roadway as part of the El Dorado Trail Pedestrian Overcrossing Project. The road closure limits extend between Golden Center Drive and Old Depot Road. Changeable message signs will be posted with this information one (1) week in advance of the closure. During this closure, a detour will be provided on Forni Road and Enterprise Drive as shown on the map below.

The road closure is necessary to ensure motorist and worker safety during bridge construction. The County appreciates the cooperation and patience of motorists that use this roadway, and we apologize for any inconvenience as a result of this work. There may be continued temporary shoulder and lane closures between Forni Road and Old Depot Road while the contractor completes the project.