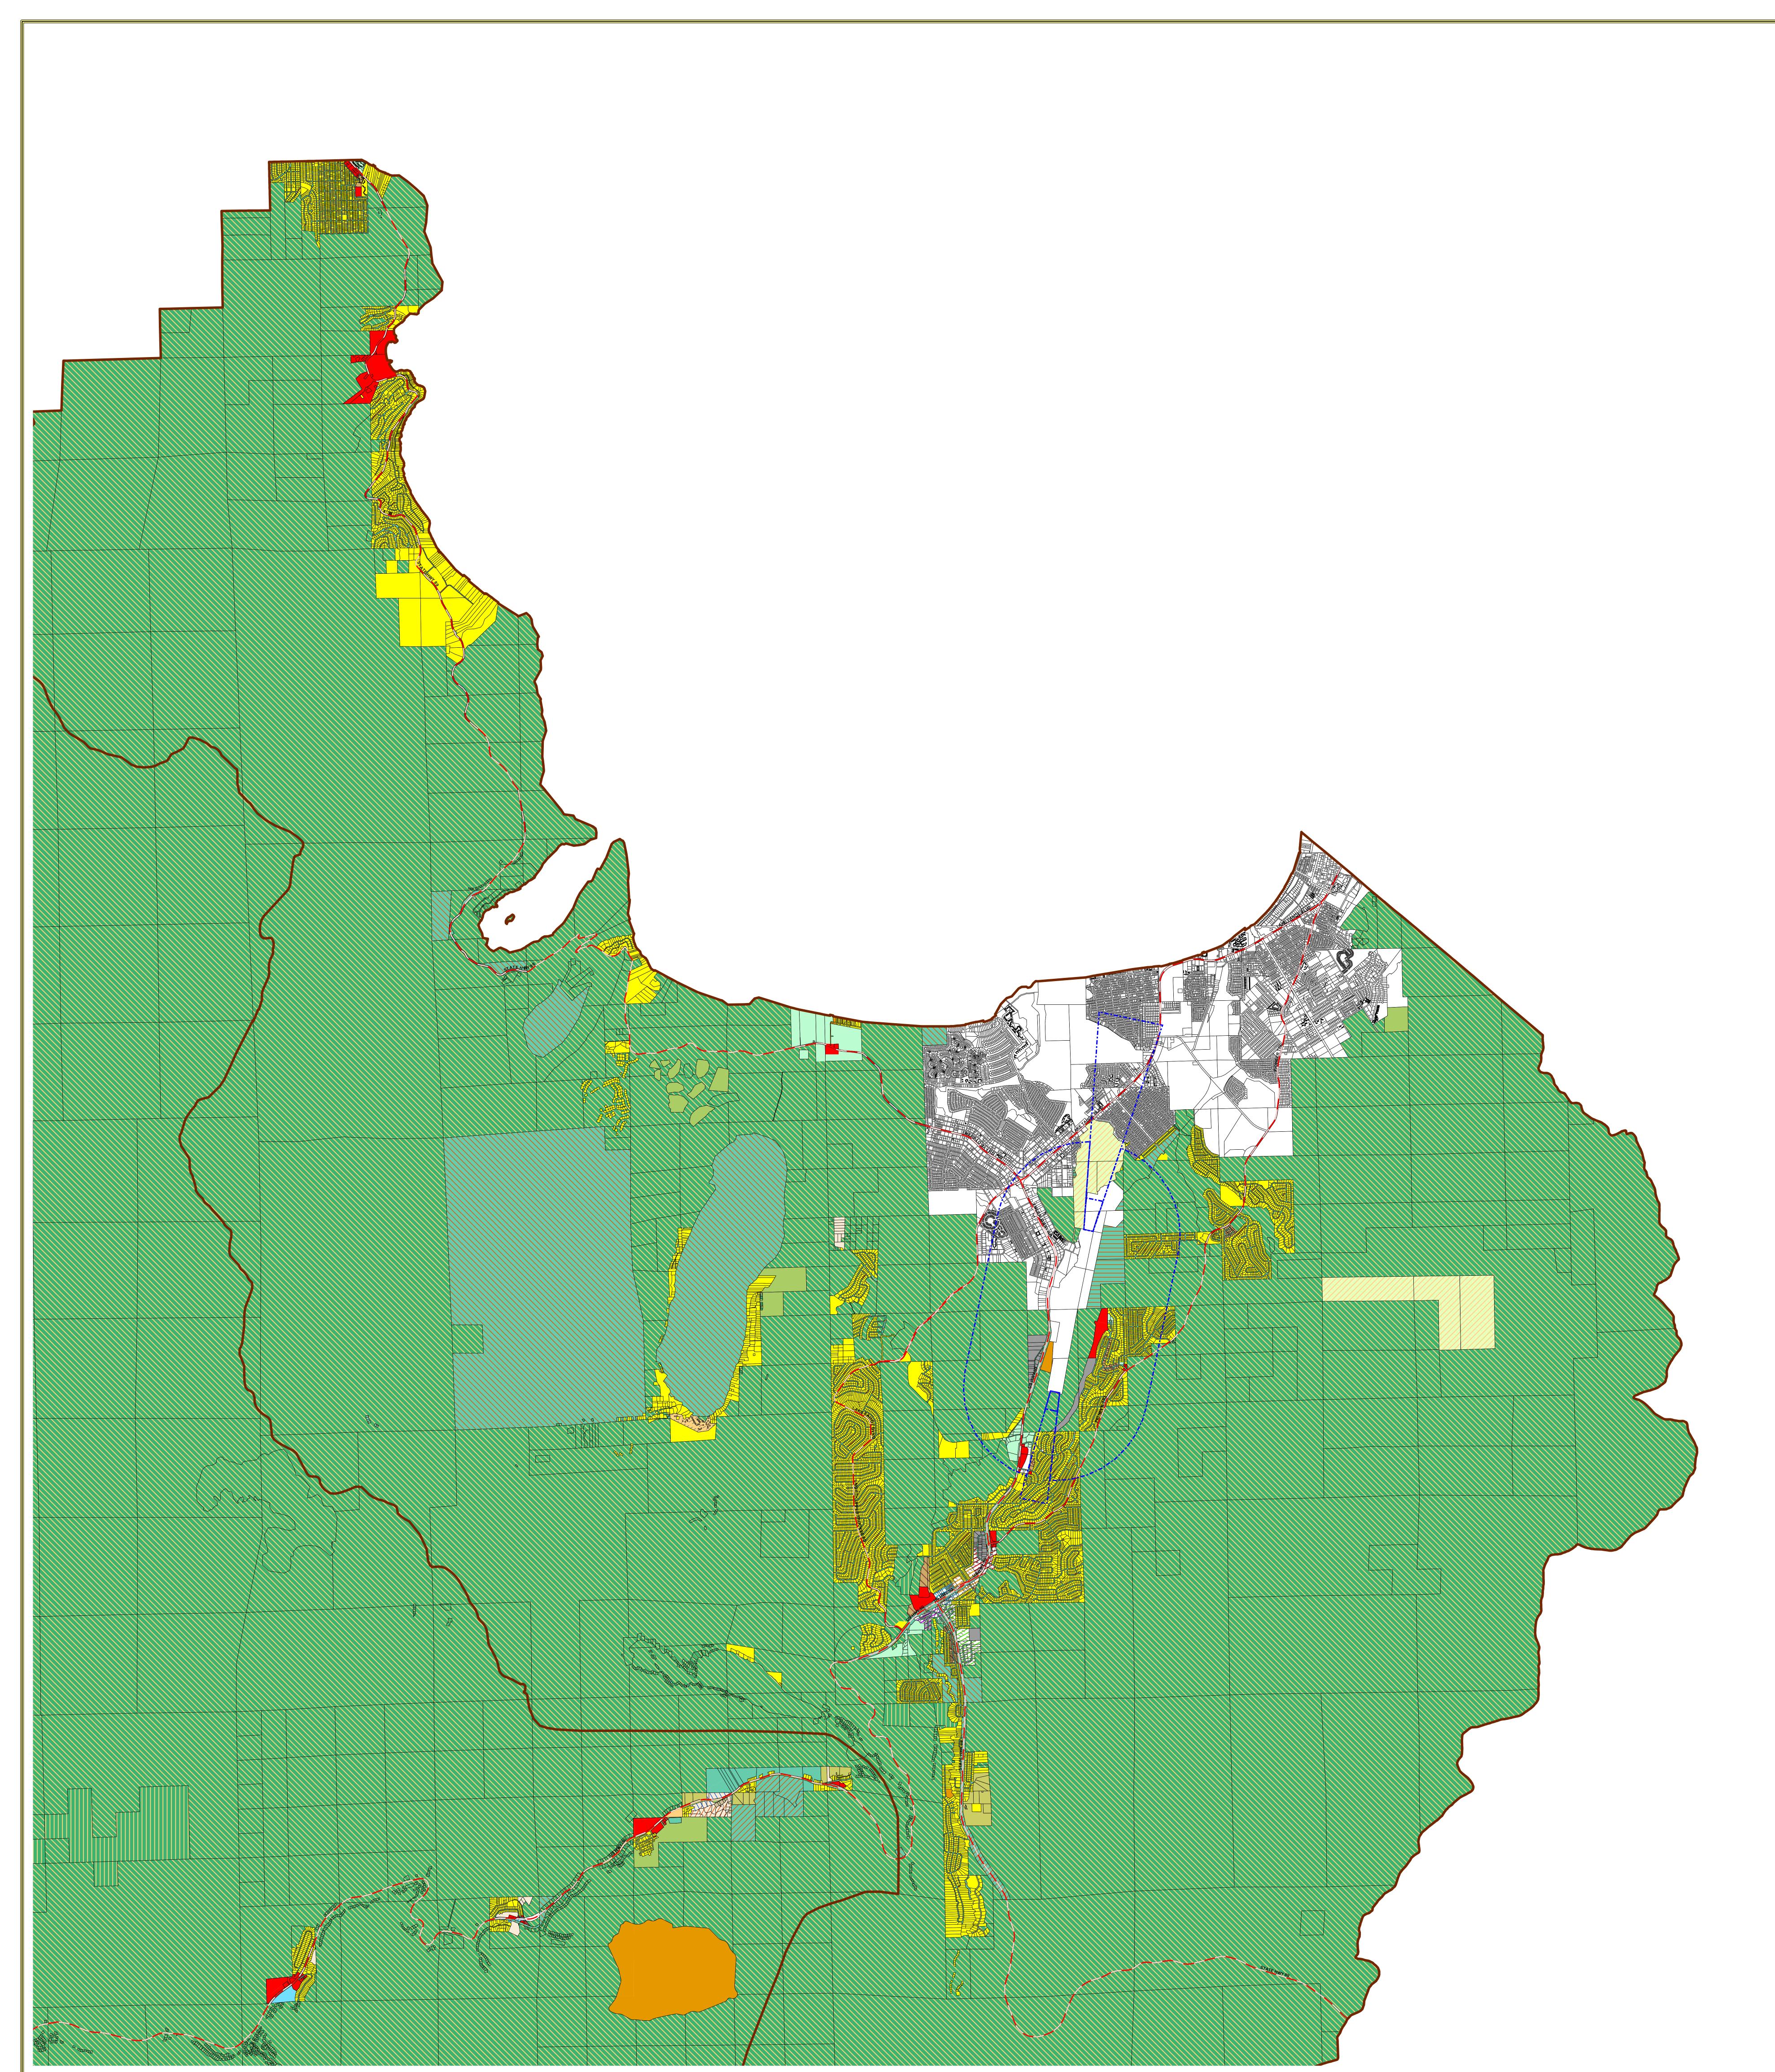

## NOTES:

This Public Review DRAFT of the County Zoning Map is for the purpose of analysis as part of the Environmental Impact Report for the Targeted General Plan Amendment and Comprehensive Zoning Ordinance Update (SCH#2012052074). No decisions have been made. Final recommendation will be made following a full CEQA review at a public notice hearing of the Board of Supervisors.

.egend

The zoning represented in this map is consistent with the County's 2004 General Plan and current Land Use Designation map. It may also may reflect historical Area Plan Zoning Maps and the 1969 Zoning Map.

## **DRAFT ZONING ORDINANCE MAP**

| Agricultural Grazing - 40 Acres Commercial Com        | nunity Industrial                     | Rural Land - 10 Acres                | Valley View - Specific Plan  | Tahoe Basin                    |           |                      |
|-------------------------------------------------------|---------------------------------------|--------------------------------------|------------------------------|--------------------------------|-----------|----------------------|
| Agricultural Grazing - 160 Acres Commercial Gene      | ral Research & Development            | t Rural Land - 20 Acres              | Marble Valley - Tentative Ma | p                              | 1         | 0.5                  |
| Limited Agriculture - 20 Acres Commercial Limited     | ed Residential Single Unit            | Rural Land - 40 Acres                | Meyers Community Plan -1     | Planned Development            |           |                      |
| Limited Agriculture - 40 Acres Commercial Mains       | street Residential Multi-Unit         | Rural Land - 80 Acres                | Meyers Community Plan -2     | Design Review Historical       |           | Map d                |
| Limited Agriculture - 80 Acres Commercial Profe       | ssional Office Residential 20,000     | Rural Land - 160 Acres               | Meyers Community Plan -3     | Manufactured/Mobile Home Pa    | rk        |                      |
| Planned Agriculture - 10 Acres Commercial Regio       | nal Residential 1 Acre                | Recreational Facility                | Meyers Community Plan -4     | Agricultural District Boundary |           |                      |
| Planned Agriculture - 20 Acres Open Space             | Residential 2 Acres                   | Recreational Facility - Low          | Meyers Community Plan -5     | Airport Safety Zone            | OR NDO CO | Map Create<br>Survey |
| Planned Agriculture - 40 Acres //// Forest Resource - | 40 Acres Residential 3 Acres          | Recreational Facility - High         | City of Placerville          | Parcel Base                    |           | D                    |
| Planned Agriculture - 80 Acres Forest Resource -      | 160 Acres Residential Estate - 5 Acre | es //// Carson Creek - Specific Plan | City of South Lake           | Major Roads                    |           | For: El Do           |
| Planned Agriculture - 160 Acres                       | Zone Residential Estate - 10 Ac       | cres N Promontory - Specific Plan    | Transportation Corridor      |                                | 1/FORM    |                      |