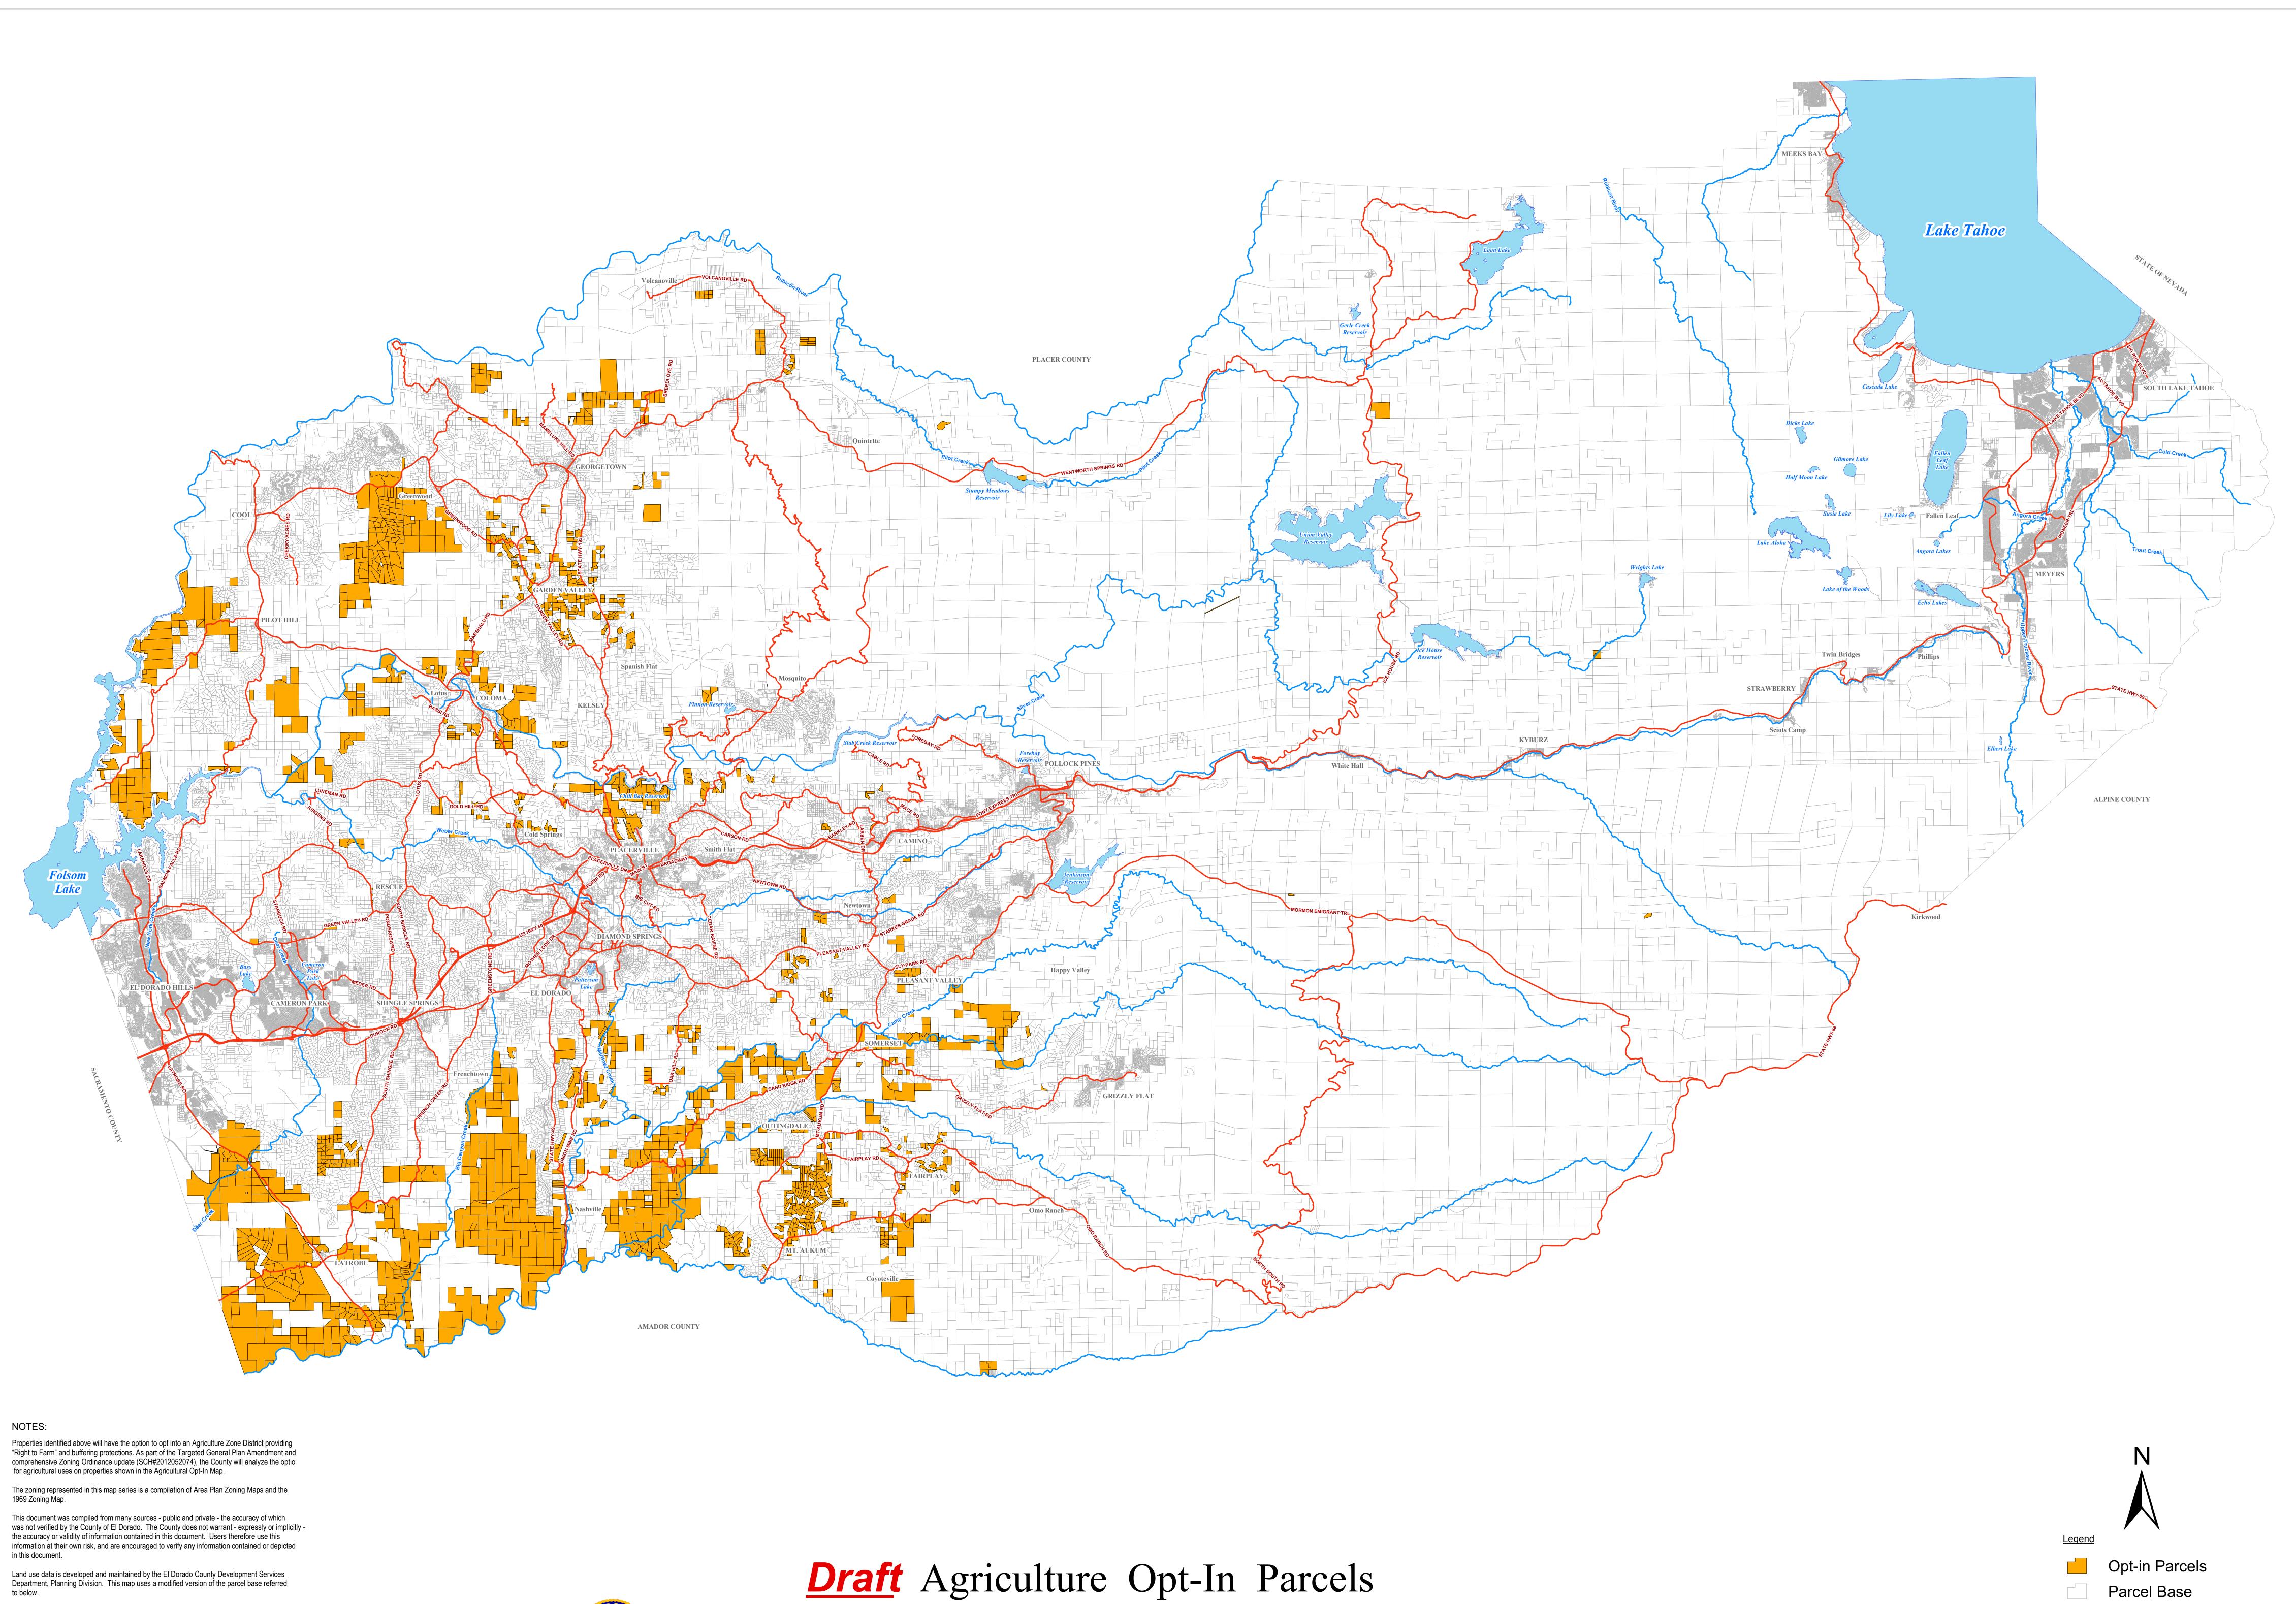

Agricultural (A) holding zone in Tahoe Basin on those lots not already zoned.

**Draft** Agriculture Opt-In Parcels County of El Dorado State of California

Map Created By: Frank Bruijn, GIS Analyst II Surveyor's Office, El Dorado County Date: May 25, 2012 For: El Dorado County Planning Department 2850 Fairlane Court Placerville, CA 95667 (530) 621-5355