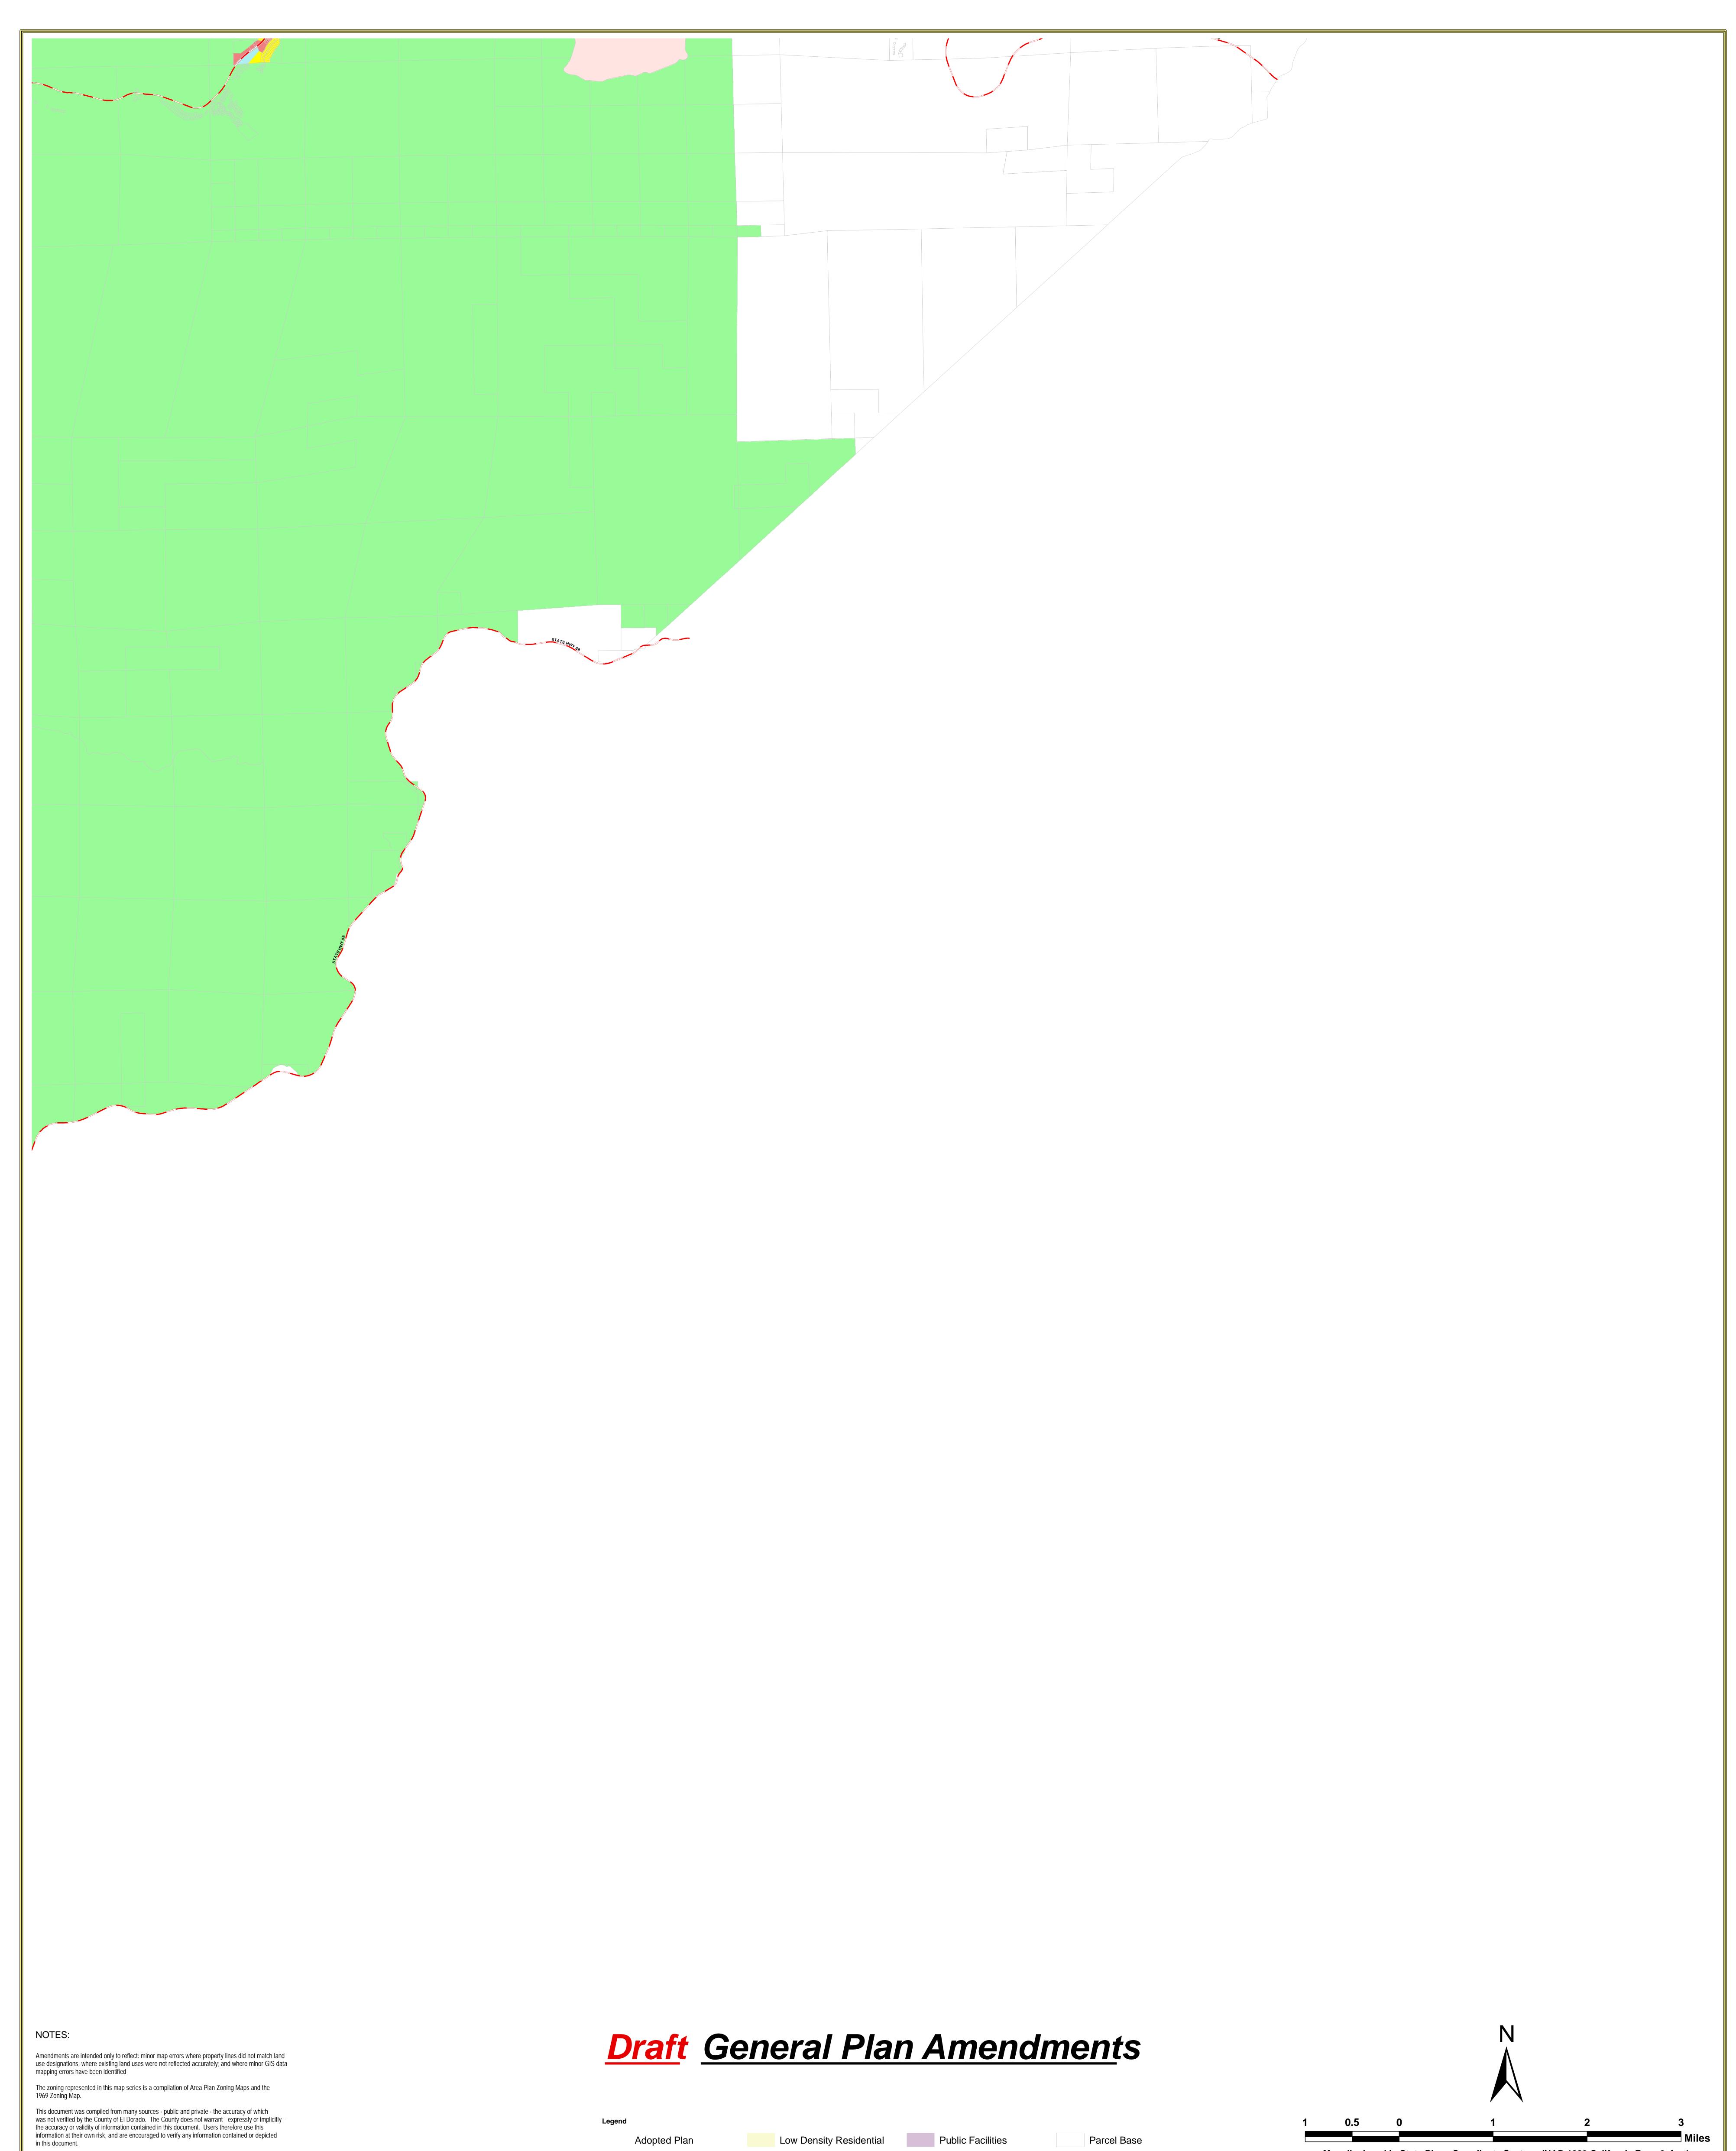

Agricultural (A) holding zone in Tahoe Basin on those lots not already zoned. Parcel Base Map Currency: March 2012 GIS ID: 70304\_8

Map Created By: Frank Bruijn, GIS Analyst II Surveyor's Office, El Dorado County Date: Sept 27, 2012 For: El Dorado County Planning Department 2850 Fairlane Court