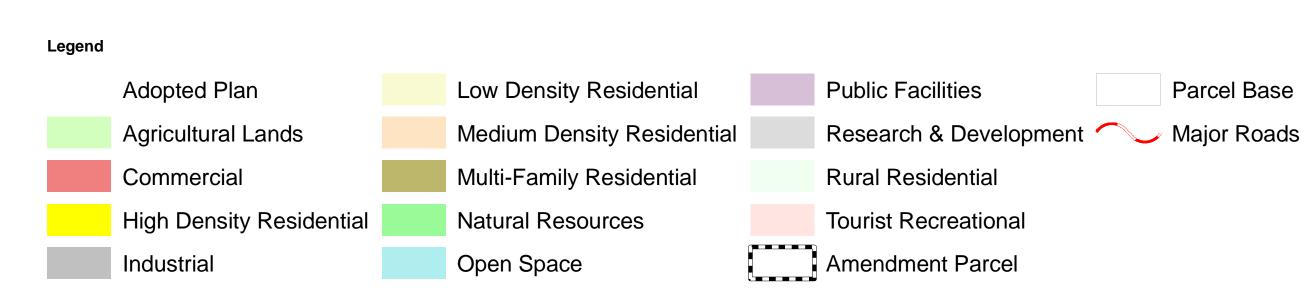

The airport safety zones are shown for informational purposes only. For precise airport safety zone boundary locations, see large scale map maintained by the Planning Division. Exclusive Agricultural is a holding zone until it has been determined that the lot should be zoned Agricultural Grazing or Planned Agriculture based on the uses occuring on site under the Williamson Act Contract.

Agricultural (A) holding zone in Tahoe Basin on those lots not already zoned. Parcel Base Map Currency: March 2012 GIS ID: 70304\_8

Map Created By: Frank Bruijn, GIS Analyst II Surveyor's Office, El Dorado County Date: Sept 27, 2012 For: El Dorado County Planning Department 2850 Fairlane Court