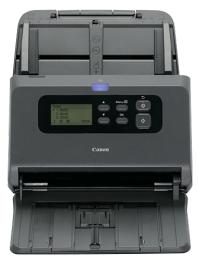

#### **CANON M260**

Low Cost and Highly Scalable Fully Integrated with ImageCast Central Software Scans single-sided and double-sided 11" to 22" ballots Up to 120 images per minute depending on settings