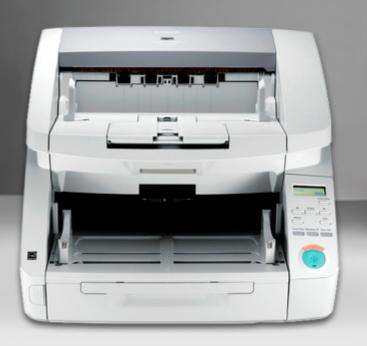

#### **INTERSCAN HIPRO**

Single unit for high capacity needs Fully integrated with our ImageCast Central Software Small footprint of approximately 16 square feet Scans single-sided and double-sided 11" to 22" ballots Dual input trays for continuous scanning Up to 300 images per minute depending on settings