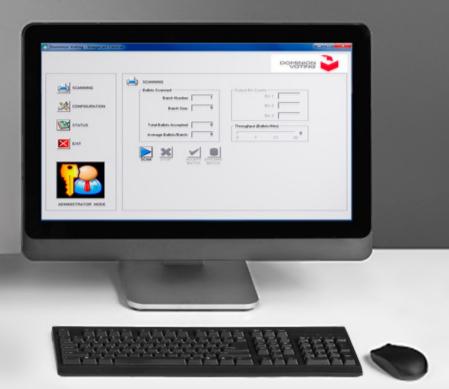

Sheila Reiner, County Clerk, Mesa County CO Image: Amanda Polson, Elections Director

The ImageCast® Central is used to tabulate results from all ballots and all voting channels. As ballots are scanned, the system automatically digitally out-stacks ballot images needing review - our Adjudication application then takes over. The Adjudication application is the digital tool that provides real time efficient multi-user adjudication of ballots, with customer-defined out-stack conditions.