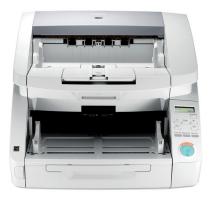

#### **CANON M260**

Low Cost and Highly Scalable Fully Integrated with ImageCast Central Software Scans single-sided and double-sided 11" to 22" ballots Up to 120 images per minute depending on settings

#### **CANON G1130**

Mid-range Cost and Highly Scalable Fully Integrated with ImageCast Central Software Scans single-sided and double-sided 11" to 22" ballots Up to 200 images per minute depending on settings