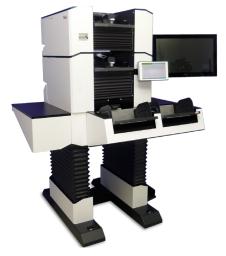

#### **INTERSCAN HIPRO**

Single unit for high capacity needs Fully integrated with our ImageCast Central Software Small footprint of approximately 16 square feet Scans single-sided and double-sided 11" to 22" ballots Dual input trays for continuous scanning Up to 300 images per minute depending on settings